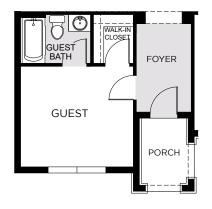

### **NEWCASTLE**

2,560 Square Feet • 4 - 5 Bedrooms • 2.5 - 3.5 Baths • 2-Car Garage

OPTIONAL GUEST SUITE W/ FULL BATH

OPTIONAL EXTENDED COVERED LANAI

OPTIONAL BEDROOM 5 & FAMILY ROOM 2

OPTIONAL LUXURY PRIMARY SUITE