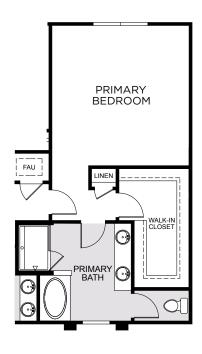

### **NEWCASTLE**

2,560 Square Feet • 4 - 5 Bedrooms • 2.5 - 3.5 Baths • 2-Car Garage

OPTIONAL GUEST SUITE W/ FULL BATH

OPTIONAL EXTENDED COVERED LANAI

OPTIONAL BEDROOM 5 & FAMILY ROOM 2

OPTIONAL LUXURY PRIMARY SUITE