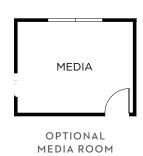

### **NEWCASTLE**

2,560 Square Feet • 4 - 5 Bedrooms • 2.5 - 3.5 Baths • 2-Car Garage

OPTIONAL GUEST SUITE W/ FULL BATH

OPTIONAL EXTENDED COVERED LANAI

OPTIONAL BEDROOM 5 & FAMILY ROOM 2

OPTIONAL LUXURY PRIMARY SUITE