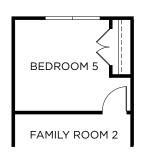

### **NEWCASTLE**

2,560 Square Feet • 4 - 5 Bedrooms • 2.5 - 3.5 Baths • 2-Car Garage

OPTIONAL GUEST SUITE W/ FULL BATH

OPTIONAL EXTENDED COVERED LANAI

OPTIONAL BEDROOM 5 & FAMILY ROOM 2

OPTIONAL LUXURY PRIMARY SUITE