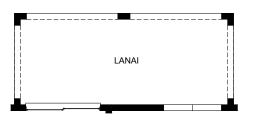

### **NEWCASTLE**

2,560 Square Feet • 4 - 5 Bedrooms • 2.5 - 3.5 Baths • 2-Car Garage

OPTIONAL GUEST SUITE W/ FULL BATH

OPTIONAL EXTENDED COVERED LANAI

OPTIONAL BEDROOM 5 & FAMILY ROOM 2

OPTIONAL LUXURY PRIMARY SUITE