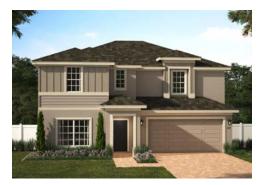

# Beresford Woods

### NEWCASTLE

2,560 Square Feet • 4 - 5 Bedrooms • 2.5 - 3.5 Baths • 2-Car Garage

**ELEVATION 1 - STUCCO** 

**ELEVATION 1 - STONE** 

ELEVATION 1 - HARDIE

ELEVATION 2 - STUCCO

**ELEVATION 2 - STONE** 

**ELEVATION 2 - HARDIE** 