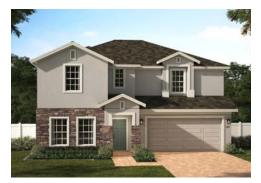

### NEWCASTLE

2,560 Square Feet • 4 - 5 Bedrooms • 2.5 - 3.5 Baths • 2-Car Garage

**ELEVATION 1 - STUCCO** 

**ELEVATION 1 - STONE** 

ELEVATION 1 - HARDIE

ELEVATION 2 - STUCCO

**ELEVATION 2 - STONE** 

**ELEVATION 2 - HARDIE** 