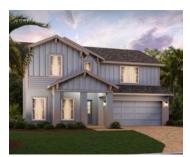

# Beresford Woods

### NEWCASTLE

2,560 Square Feet • 4 - 5 Bedrooms • 2.5 - 3.5 Baths • 2-Car Garage

**ELEVATION 1 - STUCCO** 

**ELEVATION 1 - STONE** 

ELEVATION 1 - HARDIE

ELEVATION 2 - STUCCO

**ELEVATION 2 - STONE** 

**ELEVATION 2 - HARDIE** 