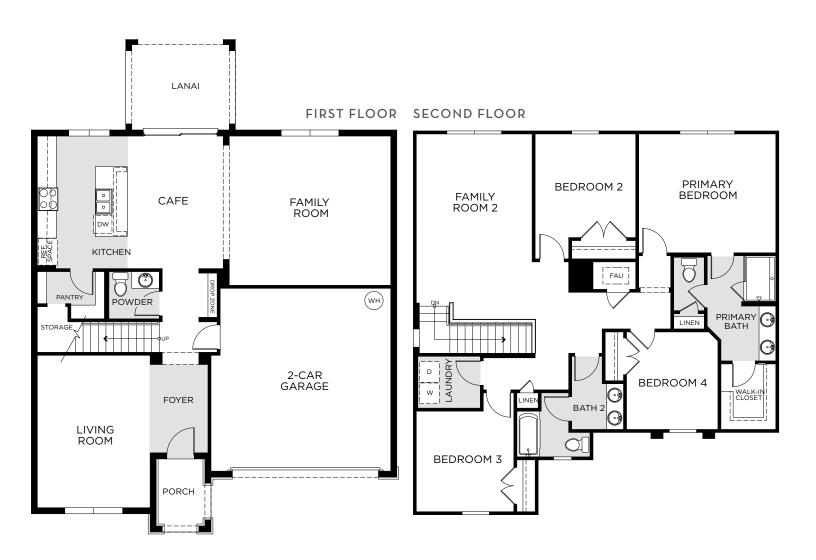

# Beresford Woods

### **NEWCASTLE**

2,560 Square Feet • 4 – 5 Bedrooms • 2.5 – 3.5 Baths • 2-Car Garage

1111 Happy Forest Loop, DeLand, Florida 32720 • (407) 392-2606

### **NEWCASTLE**

2,560 Square Feet • 4 - 5 Bedrooms • 2.5 - 3.5 Baths • 2-Car Garage

OPTIONAL GUEST SUITE W/ FULL BATH

OPTIONAL EXTENDED COVERED LANAI

OPTIONAL BEDROOM 5 & FAMILY ROOM 2

OPTIONAL LUXURY PRIMARY SUITE