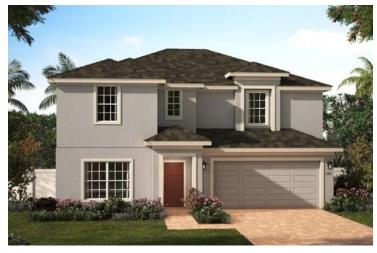

# Beresford Woods

### NEWCASTLE

2,560 Square Feet • 4 - 5 Bedrooms • 2.5 - 3.5 Baths • 2-Car Garage

**ELEVATION 1 - STUCCO** 

**ELEVATION 1 - STONE** 

ELEVATION 1 - HARDIE

ELEVATION 2 - STUCCO

**ELEVATION 2 - STONE** 

**ELEVATION 2 - HARDIE** 