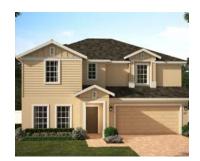

### NEWCASTLE

2,560 Square Feet • 4 - 5 Bedrooms • 2.5 - 3.5 Baths • 2-Car Garage

**ELEVATION 1 - STUCCO** 

**ELEVATION 1 - STONE** 

ELEVATION 1 - HARDIE

ELEVATION 2 - STUCCO

**ELEVATION 2 - STONE** 

**ELEVATION 2 - HARDIE** 