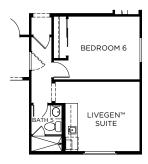

# MIRABELLA

3,227 – 3,428 Sq. Ft.
5 Bedrooms + Loft + Study
4 Baths
3-Car Split Garage

**LiveGen™ Suite Option** 

#### **FIRST FLOOR**