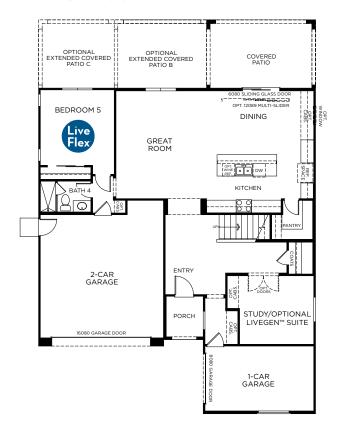

# Harvest At CITRUS PARK

# MIRABELLA

3,227 – 3,428 Sq. Ft.
5 Bedrooms + Loft + Study
4 Baths
3-Car Split Garage

**LiveGen™ Suite Option** 

#### **FIRST FLOOR**



### **SECOND FLOOR**



### 18006 W. Larkspur Drive, Goodyear, AZ 85338 • (623) 748-0219

© 2024 Landsea Homes US Corporation. LANDSEA\*, LIVE IN YOUR ELEMENT\* and LIVEFLEX\* are federally registered trademarks of Landsea. Bedroom(s) marked with LiveFlex\* are eligible for the LiveFlex\* optional program for an additional cost. You may select one (1) bedroom marked with LiveFlex\* for the program and pick your preferred package of options for that room. Plans, terms, pricing, square footage, product information, features, promotions, LiveFlex\* options, amenities and community/neighborhood information are subject to change without notice or obligation. Square footage is approximate. Benderings are artists conceptions. Homes shown may not reflect actual homesites. Site map is for illustr