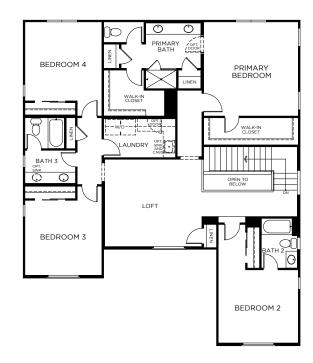

# Harvest At CITRUS PARK

# MIRABELLA

3,227 – 3,428 Sq. Ft.
5 Bedrooms + Loft + Study
4 Baths
3-Car Split Garage

**LiveGen™ Suite Option** 

#### **FIRST FLOOR**



### **SECOND FLOOR**



### 18006 W. Larkspur Drive, Goodyear, AZ 85338 • (623) 748-0219

© 2024 Landsea Homes US Corporation. LANDSEA\*, LIVE IN YOUR ELEMENT\* and LIVEFLEX\* are federally registered trademarks of Landsea. Bedroom(s) marked with LiveFlex\* are eligible for the LiveFlex\* optional program for an additional cost. You may select one (1) bedroom marked with LiveFlex\* for the program and pick your preferred package of options for that room. Plans, terms, pricing, square footage, product information, features, promotions, LiveFlex\* options, amenities and community/neighborhood information are subject to change without notice or obligation. Square footage is approximate. Benderings are artists conceptions. Homes shown may not reflect actual homesites. Site map is for illustrative purposes only and