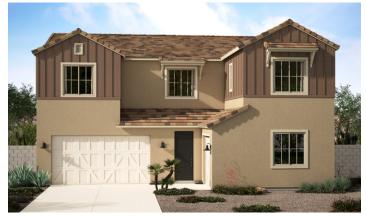

# Harvest At CITRUS PARK

SPANISH ELEVATION

**FARMHOUSE ELEVATION** 

## MIRABELLA

3,227 - 3,428 Sq. Ft.

5 Bedrooms + Loft + Study

4 Baths

3-Car Split Garage

LiveGen™ Suite Option

DESERT PRAIRIE ELEVATION

MID-CENTURY MODERN ELEVATION