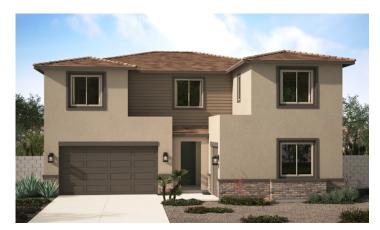

# Harvest At CITRUS PARK

SPANISH ELEVATION

**FARMHOUSE ELEVATION** 

## MIRABELLA

3,227 - 3,428 Sq. Ft.

5 Bedrooms + Loft + Study

4 Baths

3-Car Split Garage

LiveGen™ Suite Option

DESERT PRAIRIE ELEVATION

MID-CENTURY MODERN ELEVATION