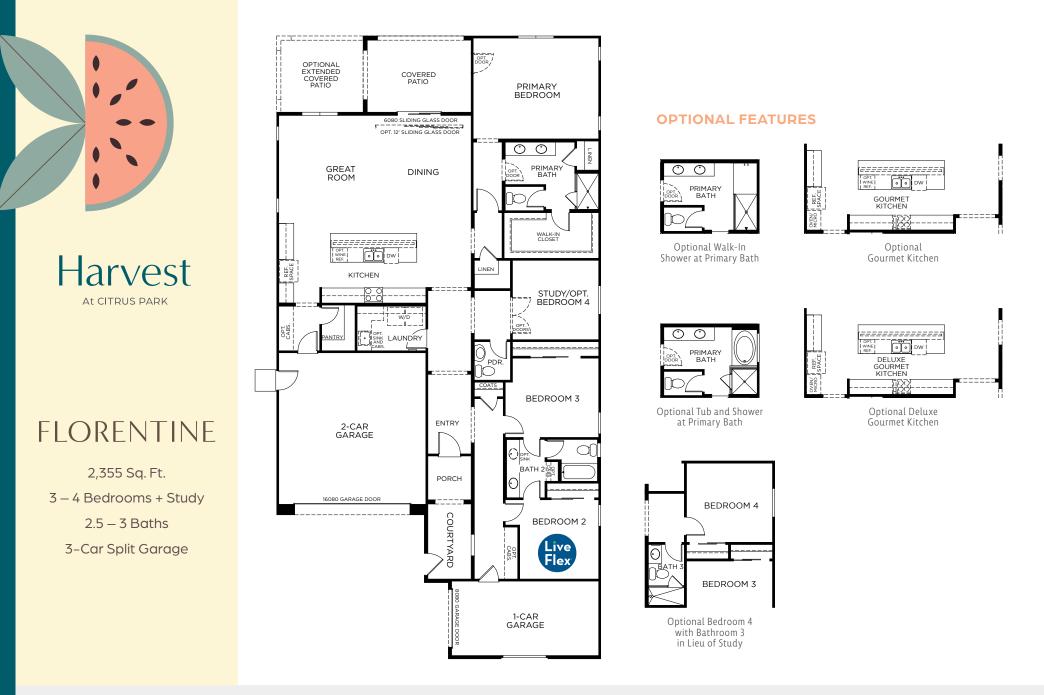

## FLORENTINE

2,355 Sq. Ft. 3 – 4 Bedrooms + Study 2.5 – 3 Baths 3-Car Split Garage

DESERT PRAIRIE ELEVATION

MID-CENTURY MODERN ELEVATION