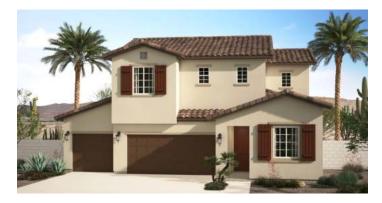

## **FAUSTUS**

SPANISH ELEVATION

DESERT PRAIRIE ELEVATION

2,281 Square Feet • 4 Bedrooms + Loft • 3 Baths • 3-Car Garage

WESTERN FARMHOUSE ELEVATION

MODERN RANCH ELEVATION
Shown with optional stone