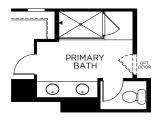

#### **OPTIONAL FEATURES**

OPTIONAL GOURMET KITCHEN

OPTIONAL TUB AND SHOWER
AT PRIMARY BATH

OPTIONAL WALK-IN SHOWER AT PRIMARY BATH