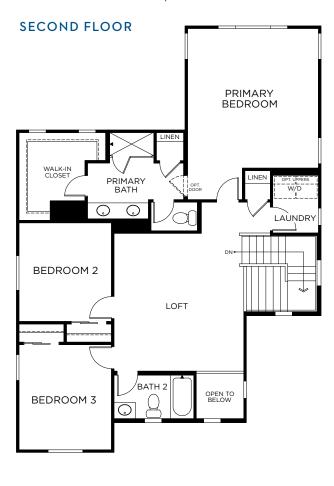

# Marlowe

## **FAUSTUS**

2,281 Square Feet • 4 Bedrooms + Loft • 3 Baths • 3-Car Garage





#### **OPTIONAL FEATURES**



OPTIONAL GOURMET KITCHEN



OPTIONAL TUB AND SHOWER
AT PRIMARY BATH



OPTIONAL WALK-IN SHOWER AT PRIMARY BATH

### PRELIMINARY

### 4938 W. Cheryl Drive, Glendale, AZ 85302 • (623) 289-2603

© 2024 Landsea Homes US Corporation. LANDSEA", LIVE IN YOUR ELEMENT" and LIVEFLEX" are federally registered trademarks of Landsea. Bedroom(s) marked with LiveFlex are eligible for the LiveFlex optional program for an additional cost. You may select one (1) bedroom marked with LiveFlex for the program and pick your preferred package of options for that room. Plans, terms, pricing, square footages, product information, features, promotions, LiveFlex" options, amenities and community/neighborhood information are subject to change without notice or obligation. Square footag