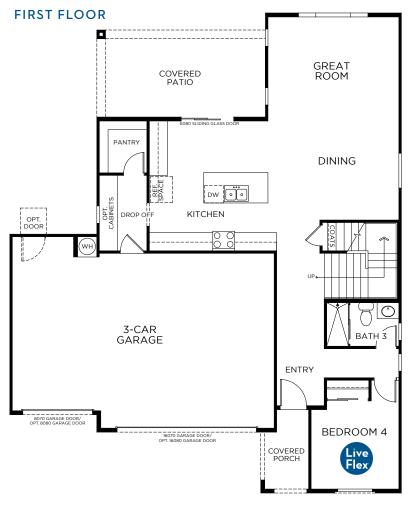

# Marlowe

## **FAUSTUS**

2,281 Square Feet • 4 Bedrooms + Loft • 3 Baths • 3-Car Garage





#### **OPTIONAL FEATURES**



OPTIONAL GOURMET KITCHEN



OPTIONAL TUB AND SHOWER
AT PRIMARY BATH



OPTIONAL WALK-IN SHOWER AT PRIMARY BATH

### PRELIMINARY

### 4938 W. Cheryl Drive, Glendale, AZ 85302 • (623) 289-2603

© 2024 Landsea Homes US Corporation. LANDSEA", LIVE IN YOUR ELEMENT" and LIVEFLEX" are federally registered trademarks of Landsea. Bedroom(s) marked with LiveFlex are eligible for the LiveFlex optional program for an additional cost. You may select one (1) bedroom marked with LiveFlex for the program and pick your preferred package of options for that room. Plans, terms, pricing, square footages, product information, features, promotions, LiveFlex" options, amenities and community/neighborhood information are subject to change without notice or obligation. Square foot