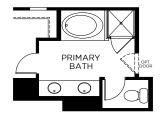

#### **OPTIONAL FEATURES**

OPTIONAL GOURMET KITCHEN

OPTIONAL TUB AND SHOWER
AT PRIMARY BATH

OPTIONAL WALK-IN SHOWER AT PRIMARY BATH