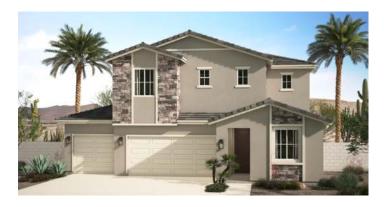

# Marlowe

## **FAUSTUS**

SPANISH ELEVATION

DESERT PRAIRIE ELEVATION

2,281 Square Feet • 4 Bedrooms + Loft • 3 Baths • 3-Car Garage

WESTERN FARMHOUSE ELEVATION

MODERN RANCH ELEVATION
Shown with optional stone