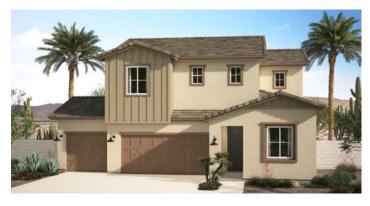

# Marlowe

## **FAUSTUS**

SPANISH ELEVATION

DESERT PRAIRIE ELEVATION

2,281 Square Feet • 4 Bedrooms + Loft • 3 Baths • 3-Car Garage

WESTERN FARMHOUSE ELEVATION

MODERN RANCH ELEVATION
Shown with optional stone