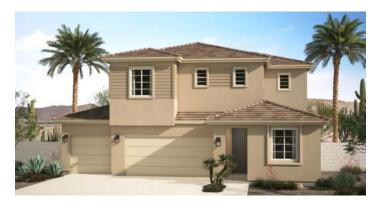

## **FAUSTUS**

SPANISH ELEVATION

DESERT PRAIRIE ELEVATION

2,281 Square Feet • 4 Bedrooms + Loft • 3 Baths • 3-Car Garage

WESTERN FARMHOUSE ELEVATION

MODERN RANCH ELEVATION
Shown with optional stone