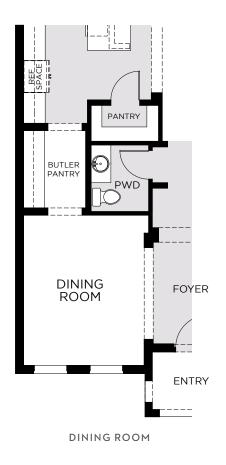

3,800 SQUARE FEET • 5 – 6 BEDROOMS • 3.5 BATHS • 3-CAR GARAGE

**ELEVATION 1 - STONE** 

**ELEVATION 1 - STUCCO** 

**ELEVATION 2 - HARDIE** 

**ELEVATION 2 - STONE** 

**ELEVATION 2 - STUCCO** 

**ELEVATION 3 - HARDIE** 

3,800 SQUARE FEET • 5 – 6 BEDROOMS • 3.5 BATHS • 3-CAR GARAGE