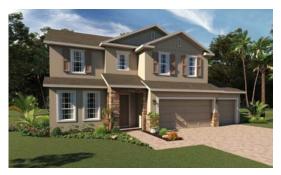

3,800 SQUARE FEET • 5 – 6 BEDROOMS • 3.5 BATHS • 3-CAR GARAGE



**ELEVATION 1 - STONE** 



**ELEVATION 1 - STUCCO** 



**ELEVATION 2 - HARDIE** 



**ELEVATION 2 - STONE** 



**ELEVATION 2 - STUCCO** 



**ELEVATION 3 - HARDIE** 



ELEVATION 3 - STONE



**ELEVATION 3 - STUCCO** 

#### 988 Altair Way, Grant-Valkaria, FL 32950 • (321) 270-8245

© 2024 Landsea Homes US Corporation. LANDSEA" and LIVE IN YOUR ELEMENT" are federally registered trademarks of Landsea. Plans, terms, pricing, square footage, product information, features, promotions, amenities and community/neighborhood information are subject to change without notice or obligation. Square footage is approximate. Floor plans, renderings and site map are for representational purposes only, subject to change and not to scale. Renderings do not represent actual homesites. Models do not display racial preference. Please see the actual purchase agreement for additional informat