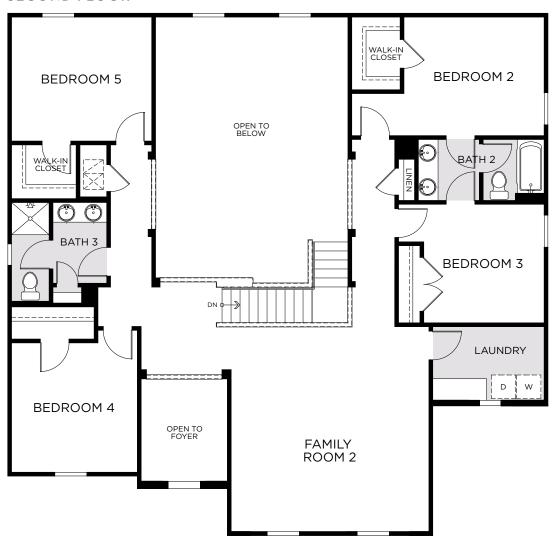

#### SECOND FLOOR

988 Altair Way, Grant-Valkaria, FL 32950 • (321) 270-8245

L/NDSEA®

**HOMES** 

Live in your element

3,800 SQUARE FEET • 5 – 6 BEDROOMS • 3.5 BATHS • 3-CAR GARAGE

3,800 SQUARE FEET • 5 – 6 BEDROOMS • 3.5 BATHS • 3-CAR GARAGE