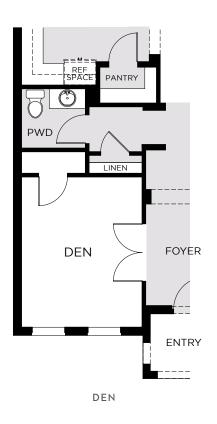

3,800 SQUARE FEET • 5 – 6 BEDROOMS • 3.5 BATHS • 3-CAR GARAGE

**ELEVATION 1 - STONE** 

**ELEVATION 1 - STUCCO** 

**ELEVATION 2 - HARDIE** 

**ELEVATION 2 - STONE** 

**ELEVATION 2 - STUCCO** 

**ELEVATION 3 - HARDIE** 

3,800 SQUARE FEET • 5 – 6 BEDROOMS • 3.5 BATHS • 3-CAR GARAGE