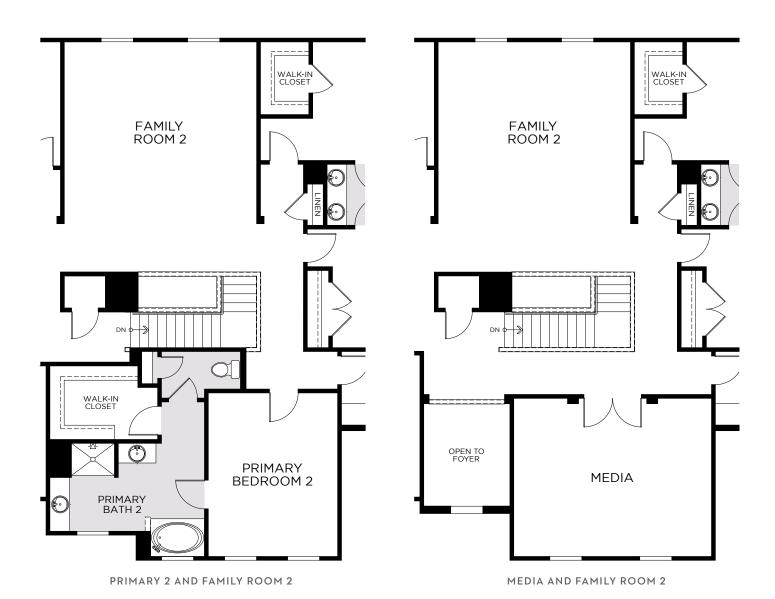

#### SECOND FLOOR

988 Altair Way, Grant-Valkaria, FL 32950 • (321) 270-8245

L/NDSEA®

**HOMES** 

Live in your element

3,800 SQUARE FEET • 5 – 6 BEDROOMS • 3.5 BATHS • 3-CAR GARAGE

3,800 SQUARE FEET • 5 – 6 BEDROOMS • 3.5 BATHS • 3-CAR GARAGE