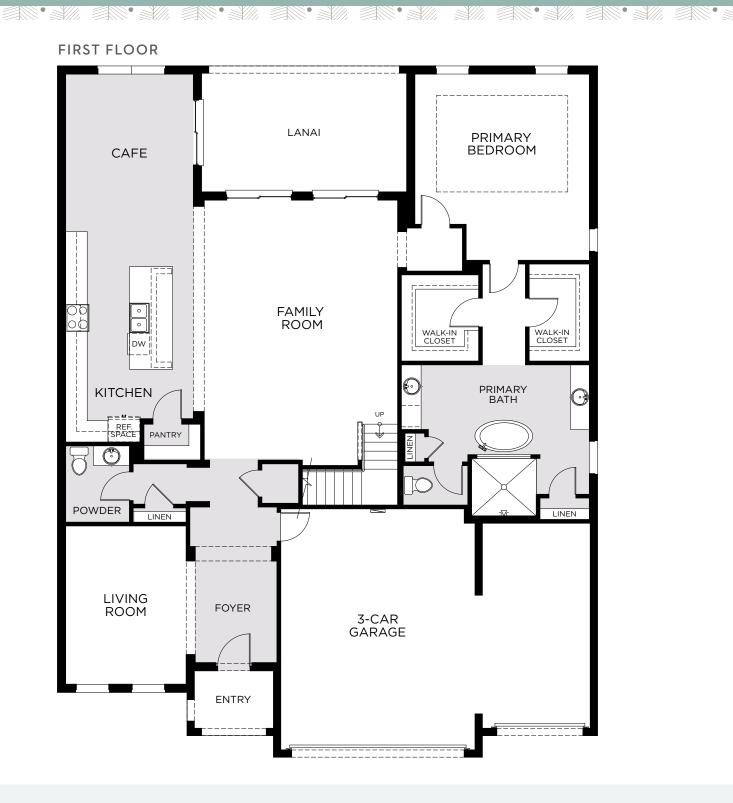

3,800 SQUARE FEET • 5 – 6 BEDROOMS • 3.5 BATHS • 3-CAR GARAGE

**ELEVATION 1 - STONE** 

**ELEVATION 1 - STUCCO** 

**ELEVATION 2 - HARDIE** 

**ELEVATION 2 - STONE** 

**ELEVATION 2 - STUCCO** 

**ELEVATION 3 - HARDIE** 

3,800 SQUARE FEET • 5 – 6 BEDROOMS • 3.5 BATHS • 3-CAR GARAGE