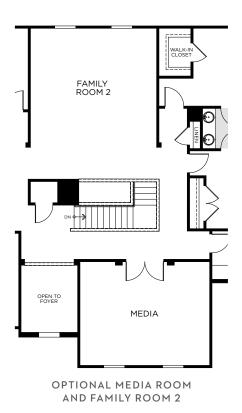

### Beresford Woods

### **EXBURY EXECUTIVE**

3,800 Square Feet • 5 - 6 Bedrooms • 3.5 - 4.5 Baths • 3-Car Garage

**ELEVATION 1 - STUCCO** 

**ELEVATION 1 - STONE** 

**ELEVATION 2 - STUCCO** 

ELEVATION 2 - STONE

**ELEVATION 2 - HARDIE** 