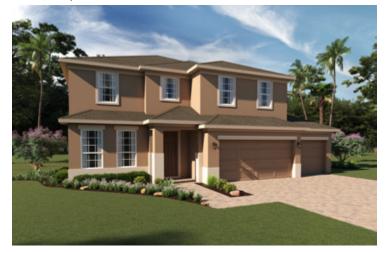

### **EXBURY EXECUTIVE**

3,800 Square Feet • 5 - 6 Bedrooms • 3.5 - 4.5 Baths • 3-Car Garage

**ELEVATION 1 - STUCCO** 

**ELEVATION 1 - STONE** 

**ELEVATION 2 - STUCCO** 

ELEVATION 2 - STONE

**ELEVATION 2 - HARDIE** 