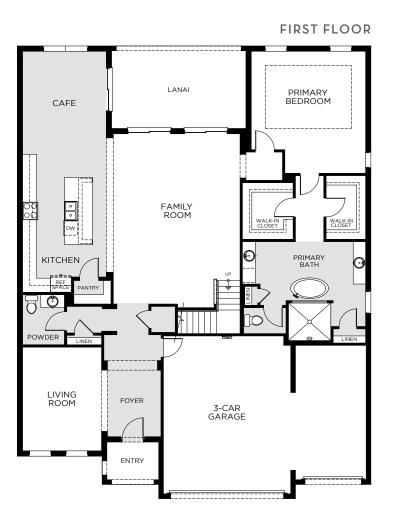

### **EXBURY EXECUTIVE**

3,800 Square Feet • 5 - 6 Bedrooms • 3.5 - 4.5 Baths • 3-Car Garage