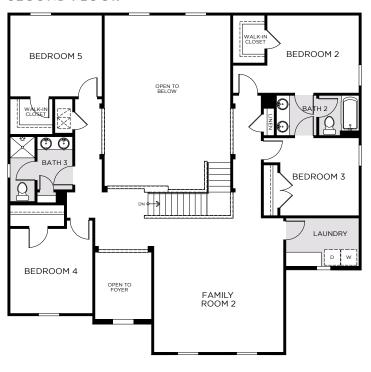

## Beresford Woods

### **EXBURY EXECUTIVE**

3,800 Square Feet • 5 - 6 Bedrooms • 3.5 - 4.5 Baths • 3-Car Garage



#### SECOND FLOOR







# Beresford Woods

### **EXBURY EXECUTIVE**

3,800 Square Feet • 5 - 6 Bedrooms • 3.5 - 4.5 Baths • 3-Car Garage







OPTIONAL PRIMARY BEDROOM 2

AND FAMILY ROOM 2



1107 Happy Forest Loop, DeLand, Florida 32720 • (407) 392-2606





### Beresford Woods

### **EXBURY EXECUTIVE**

3,800 Square Feet • 5 - 6 Bedrooms • 3.5 - 4.5 Baths • 3-Car Garage



**ELEVATION 1 - STUCCO** 

**ELEVATION 1 - STONE** 



**ELEVATION 2 - STUCCO** 



ELEVATION 2 - STONE



**ELEVATION 2 - HARDIE** 



ELEVATION 3 - STUCCO



**ELEVATION 3 - STONE** 



ELEVATION 3 - HARDIE

#### 1107 Happy Forest Loop, DeLand, Florida 32720 • (407) 392-2606

© 2024 Landsea Homes US Corporation. LANDSEA" and LIVE IN YOUR ELEMENT" are federally registered trademarks of Landsea. Plans, terms, pricing, square footage, p