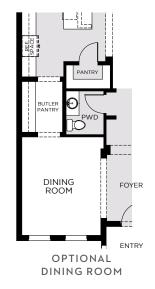

### **EXBURY EXECUTIVE**

3,800 Square Feet • 5 - 6 Bedrooms • 3.5 - 4.5 Baths • 3-Car Garage

OPTIONAL PRIMARY BEDROOM 2

AND FAMILY ROOM 2

1107 Happy Forest Loop, DeLand, Florida 32720 • (407) 392-2606