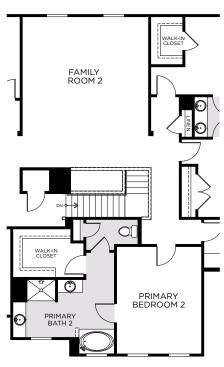

# Beresford Woods

### **EXBURY EXECUTIVE**

3,800 Square Feet • 5 - 6 Bedrooms • 3.5 - 4.5 Baths • 3-Car Garage

OPTIONAL PRIMARY BEDROOM 2

AND FAMILY ROOM 2

1107 Happy Forest Loop, DeLand, Florida 32720 • (407) 392-2606