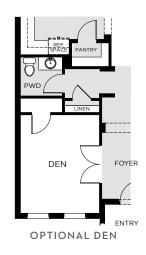

## Beresford Woods

### **EXBURY EXECUTIVE**

3,800 Square Feet • 5 - 6 Bedrooms • 3.5 - 4.5 Baths • 3-Car Garage

#### SECOND FLOOR