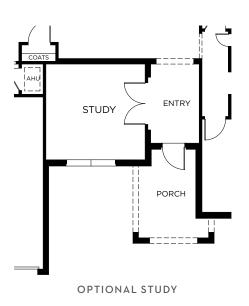

## 2,246 SQUARE FEET • 4 BEDROOMS • 3 BATHS • 3-CAR GARAGE

988 Altair Way, Grant-Valkaria, FL 32950 • (321) 270-8245