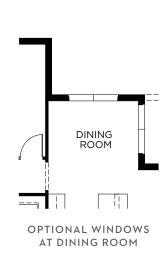

## 2,246 SQUARE FEET • 4 BEDROOMS • 3 BATHS • 3-CAR GARAGE

988 Altair Way, Grant-Valkaria, FL 32950 • (321) 270-8245