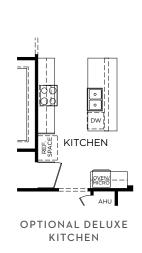

## 2,246 SQUARE FEET • 4 BEDROOMS • 3 BATHS • 3-CAR GARAGE

988 Altair Way, Grant-Valkaria, FL 32950 • (321) 270-8245