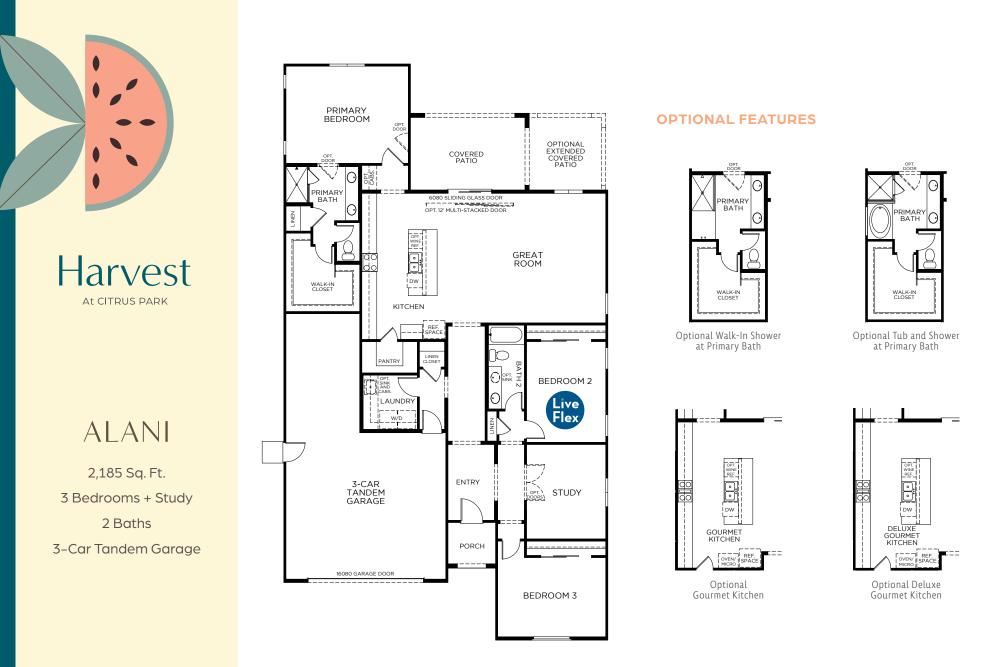

## ALANI

2,185 Sq. Ft. 3 Bedrooms + Study 2 Baths 3-Car Tandem Garage

DESERT PRAIRIE ELEVATION

MID-CENTURY MODERN ELEVATION