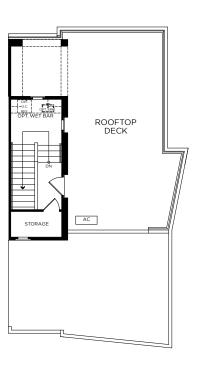

PLAN 2,581 Sq. Ft.

4 Bedrooms + Balcony + Rooftop | 3.5 Baths

**STANDARD** 

**FIRST FLOOR** 

**SECOND FLOOR** 

THIRD FLOOR

**FOURTH FLOOR** 

Scan for More Information

2315 Stanford Street, Alameda, CA 94501 | (510) 221-0443 | landseahomes.com/waterside-at-alameda-marina

PRELIMINARY AND SUBJECT TO CHANGE

PLAN

PLAN 2,581 Sq. Ft.

4 Bedrooms + Balcony + Rooftop | 3.5 Baths