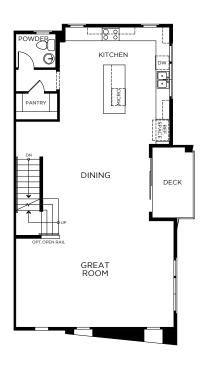

PLAN 2,581 Sq. Ft.

4 Bedrooms + Balcony + Rooftop | 3.5 Baths

**STANDARD** 

**FIRST FLOOR** 

**SECOND FLOOR** 

THIRD FLOOR

**FOURTH FLOOR** 

Scan for More Information

2315 Stanford Street, Alameda, CA 94501 | (510) 221-0443 | landseahomes.com/waterside-at-alameda-marina

PRELIMINARY AND SUBJECT TO CHANGE

PLAN

PLAN 2,581 Sq. Ft.

4 Bedrooms + Balcony + Rooftop | 3.5 Baths