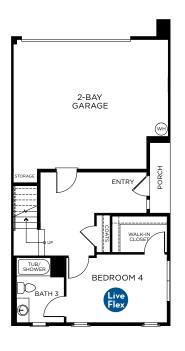

PLAN 2,581 Sq. Ft.

4 Bedrooms + Balcony + Rooftop | 3.5 Baths

**STANDARD** 

**FIRST FLOOR** 

**SECOND FLOOR** 

THIRD FLOOR

**FOURTH FLOOR** 

Scan for More Information

2315 Stanford Street, Alameda, CA 94501 | (510) 221-0443 | landseahomes.com/waterside-at-alameda-marina

PRELIMINARY AND SUBJECT TO CHANGE

PLAN

PLAN 2,581 Sq. Ft.

4 Bedrooms + Balcony + Rooftop | 3.5 Baths