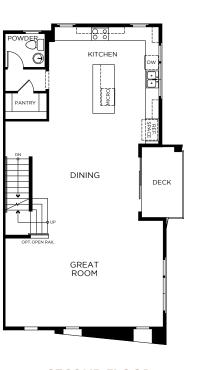

PLAN 2,581 Sq. Ft.

4 Bedrooms + Balcony + Rooftop | 3.5 Baths

**STANDARD** 

**FIRST FLOOR** 

**SECOND FLOOR** 

THIRD FLOOR

**FOURTH FLOOR** 

Scan for More Information

2315 Stanford Street, Alameda, CA 94501 | (510) 221-0443 | landseahomes.com/waterside-at-alameda-marina

PRELIMINARY AND SUBJECT TO CHANGE

PLAN

PLAN 2,581 Sq. Ft.

4 Bedrooms + Balcony + Rooftop | 3.5 Baths