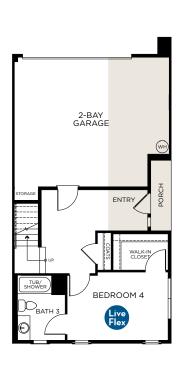

PLAN 2,581 Sq. Ft.

4 Bedrooms + Balcony + Rooftop | 3.5 Baths

**STANDARD** 

**FIRST FLOOR** 

**SECOND FLOOR** 

THIRD FLOOR

**FOURTH FLOOR** 

Scan for More Information

2315 Stanford Street, Alameda, CA 94501 | (510) 221-0443 | landseahomes.com/waterside-at-alameda-marina

PRELIMINARY AND SUBJECT TO CHANGE

PLAN

PLAN 2,581 Sq. Ft.

4 Bedrooms + Balcony + Rooftop | 3.5 Baths