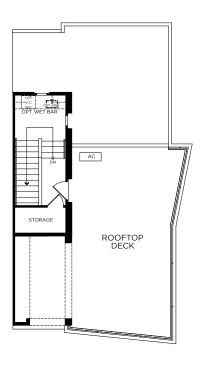

PLAN 2,581 Sq. Ft.

4 Bedrooms + Balcony + Rooftop | 3.5 Baths

**STANDARD** 

**FIRST FLOOR** 

**SECOND FLOOR** 

THIRD FLOOR

**FOURTH FLOOR** 

Scan for More Information

2315 Stanford Street, Alameda, CA 94501 | (510) 221-0443 | landseahomes.com/waterside-at-alameda-marina

PRELIMINARY AND SUBJECT TO CHANGE

PLAN

PLAN 2,581 Sq. Ft.

4 Bedrooms + Balcony + Rooftop | 3.5 Baths