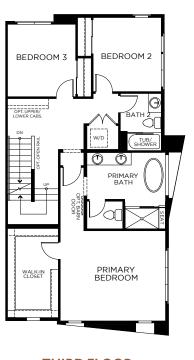

PLAN 2,581 Sq. Ft.

4 Bedrooms + Balcony + Rooftop | 3.5 Baths

**STANDARD** 

**FIRST FLOOR** 

**SECOND FLOOR** 

THIRD FLOOR

**FOURTH FLOOR** 

Scan for More Information

2315 Stanford Street, Alameda, CA 94501 | (510) 221-0443 | landseahomes.com/waterside-at-alameda-marina

PRELIMINARY AND SUBJECT TO CHANGE

PLAN

PLAN 2,581 Sq. Ft.

4 Bedrooms + Balcony + Rooftop | 3.5 Baths