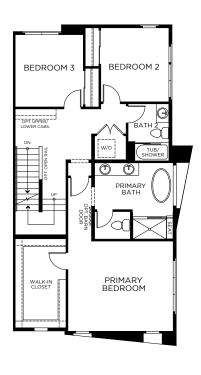

PLAN 2,581 Sq. Ft.

4 Bedrooms + Balcony + Rooftop | 3.5 Baths

**STANDARD** 

**FIRST FLOOR** 

**SECOND FLOOR** 

THIRD FLOOR

**FOURTH FLOOR** 

Scan for More Information

2315 Stanford Street, Alameda, CA 94501 | (510) 221-0443 | landseahomes.com/waterside-at-alameda-marina

PRELIMINARY AND SUBJECT TO CHANGE

PLAN

PLAN 2,581 Sq. Ft.

4 Bedrooms + Balcony + Rooftop | 3.5 Baths