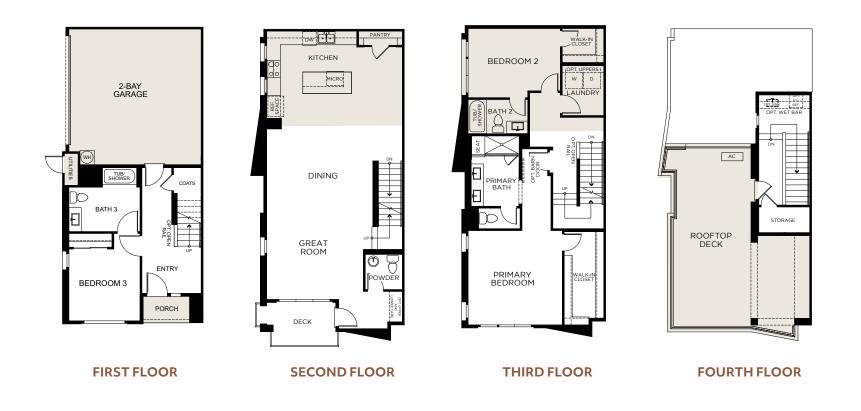

PLAN 2,232 Sq. Ft.

3 Bedrooms + Rooftop Deck | 3.5 Baths

**ALTERNATE LAYOUT** 

2315 Stanford Street, Alameda, CA 94501 | (510) 221-0443 | landseahomes.com/waterside-at-alameda-marina

## PRELIMINARY AND SUBJECT TO CHANGE

© 2024 Landsea Homes US Corporation. LANDSEA\*, LIVE IN YOUR ELEMENT\* and LIVEFLEX\* are federally registered trademarks of Landsea. Bedroom(s) marked with LiveFlex\* are eligible for the LiveFlex optional program for an additional cost. You may select one (1) bedroom marked with LiveFlex for the program and pick your preferred package of options for that room. Plans, terms, pricing, square footage, product information, features, promotions, LiveFlex options, amenities and community/ neighborhood information are subject to change without notice or obligation. Photographs, rendering and floor plans are for representational purposes only and may not reflect the exact features or dimensions of your home or LiveFlex options. Site map is artist's concept and not to scale. Models do not reflect racial or other preferences. Homes shown do not represent actual homesites. Views not guaranteed. Square footage is approximate. LiveFlex options. Individual energy costs and savings may vary. Landsea Homes does not guarantee any specific level of energy costs or savings. \*HOA costs subject to change. All rights reserved and strictly enforced. This is not an offering where prohibited by law. No information contained herein shall be deemed to constitute a representation or warranty of any kind. Please consult a Landsea Homes sales representative for details. Landsea Real Estate California, Inc. CA DRE license #02030520.