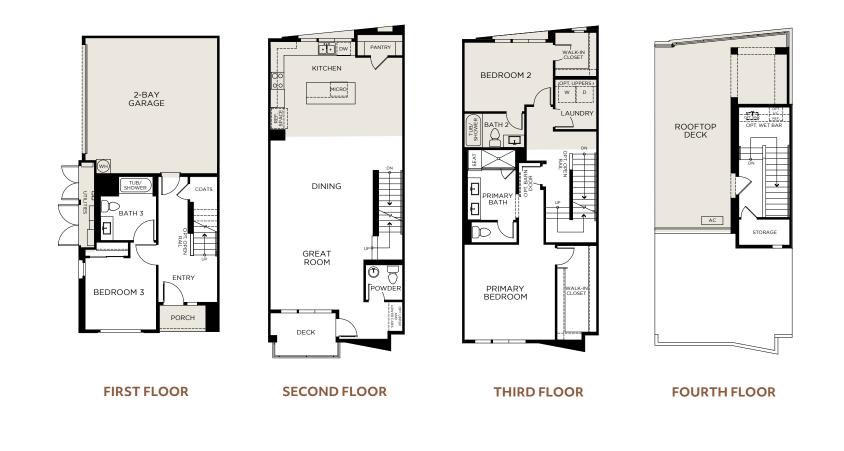

PLAN 2,219 Sq. Ft.

3 Bedrooms + Rooftop Deck | 3.5 Baths

**ALTERNATE LAYOUT** 

## Scan for More Information

2315 Stanford Street, Alameda, CA 94501 | (510) 221-0443 | landseahomes.com/waterside-at-alameda-marina

PRELIMINARY AND SUBJECT TO CHANGE

© 2024 Landsea Homes US Corporation. LANDSEA\*, LIVE IN YOUR ELEMENT\* and LIVEFLEX\* are federally registered trademarks of Landsea. Bedroom(s) marked with LiveFlex\* are eligible for the LiveFlex optional program for an additional cost. You may select one (1) bedroom marked with LiveFlex for the program and pick your preferred package of options for that room. Plans, terms, pricing, square footage, product information, features, promotions, LiveFlex options, amenities and community/ neighborhood information are subject to change without notice or obligation. Photographs, rendering and floor plans are for representational purposes only and may not reflect the exact features or dimensions of your home or LiveFlex options. Site map is artist's concept and not to scale. Models do not reflect racial or other preferences. Homes shown do not represent actual homesites. Views not guaranteed. Square footage is approximate. LiveFlex program and some features or options shown may not be offered in your community. Please see the actual purchase agreement for additional information, disclosures and disclaimers relating to your home, its features and your LiveFlex options. Individual energy costs and savings may vary. Landsea Homes does not guarantee any specific level of energy costs or savings. \*HOA costs subject to change. All rights reserved and strictly enforced. This is not an offering where prohibited by law. No information contained herein shall be deemed to constitute a representation or warranty of any kind. Please consult a Landsea Homes sales representative for details. Landsea Real Estate California, Inc. CA DRE license #02030520.