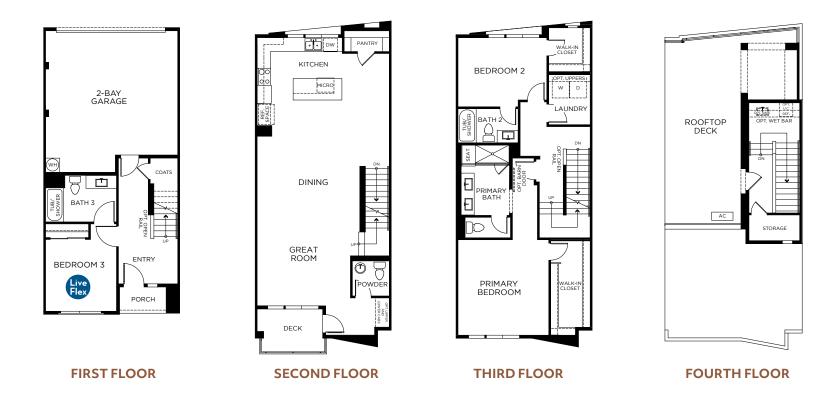

Naterside

PLAN 2,211 Sq. Ft.

3 Bedrooms + Rooftop Deck | 3.5 Baths

Scan for More

2315 Stanford Street, Alameda, CA 94501 | (510) 221-0443 | landseahomes.com/waterside-at-alameda-marina

PRELIMINARY AND SUBJECT TO CHANGE

© 2024 Landsea Homes US Corporation. LANDSEA\*, LIVE IN YOUR ELEMENT\* and LIVEFLEX\* are federally registered trademarks of Landsea. Bedroom(s) marked with LiveFlex\* are eligible for the LiveFlex optional program for an additional cost. You may select one (1) bedroom marked with LiveFlex for the program and pick your preferred package of options for that room. Plans, terms, pricing, square footage, product information, features, promotions, LiveFlex options, amenities and community/ neighborhood information are subject to change without notice or obligation. Photographs, rendering and floor plans are for representational purposes only and may not reflect the exact features or dimensions of your home or LiveFlex options. Site map is artist's concept and not to scale. Models do not reflect racial or other preferences. Homes shown do not represent actual homesites. Views not guaranteed. Square footage is approximate. LiveFlex options. Individual energy costs and savings may vary. Landsea Homes does not guarantee any specific level of energy costs or savings. \*HOA costs subject to change. All rights reserved and strictly enforced. This is not an offering where prohibited by law. No information contained herein shall be deemed to constitute a representation or warranty of any kind. Please consult a Landsea Homes sales representative for details. Landsea Real Estate California, Inc. CA DRE license #02030520.