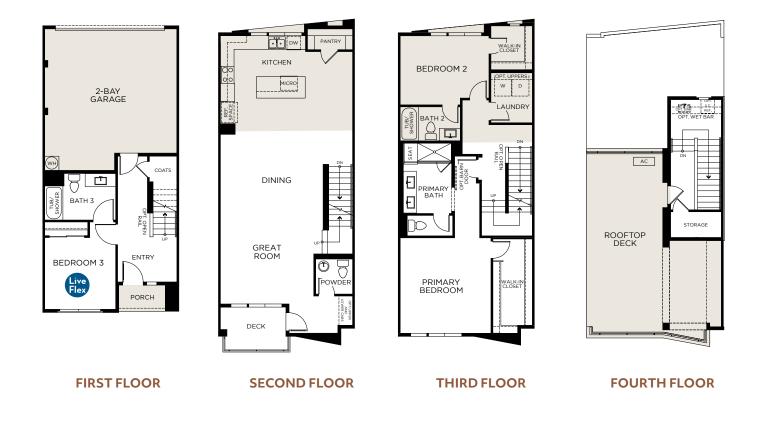

PLAN 2,189 Sq. Ft.

3 Bedrooms + Rooftop Deck | 3.5 Baths

**ALTERNATE LAYOUT** 

Scan for More

2315 Stanford Street, Alameda, CA 94501 | (510) 221-0443 | landseahomes.com/waterside-at-alameda-marina

PRELIMINARY AND SUBJECT TO CHANGE

© 2024 Landsea Homes US Corporation. LANDSEA\*, LIVE IN YOUR ELEMENT\* and LIVEFLEX\* are federally registered trademarks of Landsea. Bedroom(s) marked with LiveFlex\* are eligible for the LiveFlex optional program for an additional cost. You may select one (1) bedroom marked with LiveFlex for the program and pick your preferred package of options for that room. Plans, terms, pricing, square footage, product information, features, promotions, LiveFlex options, amenities and community/ neighborhood information are subject to change without notice or obligation. Photographs, rendering and floor plans are for representational purposes only and may not reflect the exact features or dimensions of your home or LiveFlex options. Site map is artist's concept and not to scale. Models do not reflect racial or other preferences. Homes shown do not represent actual homesites. Views not guaranteed. Square footage is approximate. LiveFlex options. Individual energy costs and savings may vary. Landsea Homes does not guarantee any specific level of energy costs or savings. \*HOA costs subject to change. All rights reserved and strictly enforced. This is not an offering where prohibited by law. No information contained herein shall be deemed to constitute a representation or warranty of any kind. Please consult a Landsea Homes sales representative for details. Landsea Real Estate California, Inc. CA DRE license #02030520.