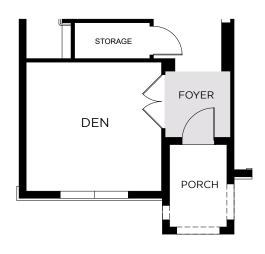

## Sutton

OPTIONAL DEN AT ELEVATION 1

OPTIONAL DEN AT ELEVATION 2

OPTIONAL BEDROOM 5