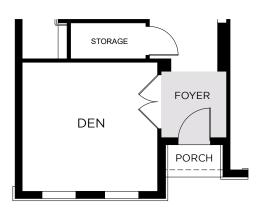

## Sutton

OPTIONAL DEN AT ELEVATION 1

OPTIONAL DEN AT ELEVATION 2

OPTIONAL BEDROOM 5