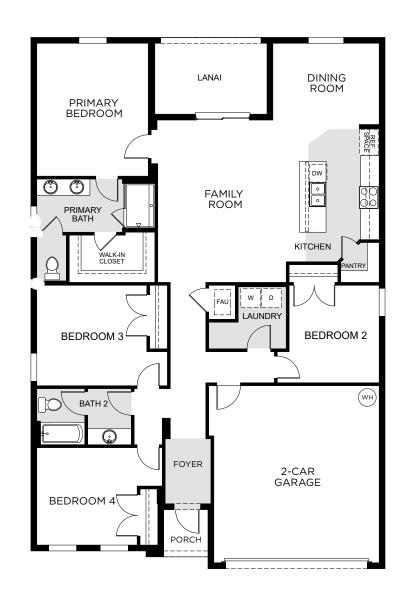

## **Selby Flex**

FIRST FLOOR

6097 Vision Rd., St. Cloud, FL 34771 • (407) 594-8587