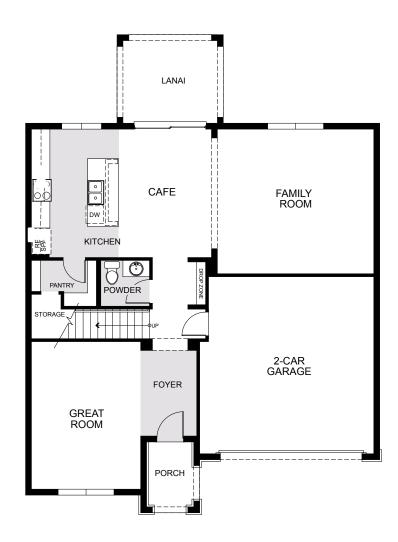

6097 Vision Rd., St. Cloud, FL 34771 • (407) 594-8587

FIRST FLOOR

6097 Vision Rd., St. Cloud, FL 34771 • (407) 594-8587

SECOND FLOOR

6097 Vision Rd., St. Cloud, FL 34771 • (407) 594-8587

OPTIONAL LUXURY PRIMARY SUITE AT ELEVATION 1