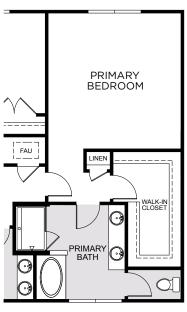

6097 Vision Rd., St. Cloud, FL 34771 • (407) 594-8587

FIRST FLOOR

6097 Vision Rd., St. Cloud, FL 34771 • (407) 594-8587

SECOND FLOOR

6097 Vision Rd., St. Cloud, FL 34771 • (407) 594-8587

OPTIONAL LUXURY PRIMARY SUITE AT ELEVATION 1

**OPTIONAL** LUXURY PRIMARY SUITE AT ELEVATION 2

6097 Vision Rd., St. Cloud, FL 34771 • (407) 594-8587

© 2024 Landsea Homes US Corporation. LANDSEA" and LIVE IN YOUR ELEMENT" are federally registered trademarks of Landsea. Plans, terms, pricing, square footage, product information, features, promotions, amenities and community/neighborhood information are subject to change without notice or obligation. Square footage is approximate. Floor plans, renderings and site map are for representational purposes only, subject to change and not to scale. Home(s) shown may not represent actual homesite(s) for sale. Model(s) do(es) not display racial preference. Please see the actual purchase agreement for additional information, disclosures and disclaimers relating to your home and its features. Individual energy costs and savings may vary. Landsea Homes does not guarantee any specific level of energy costs or savings. All rights reserved and strictly enforced.