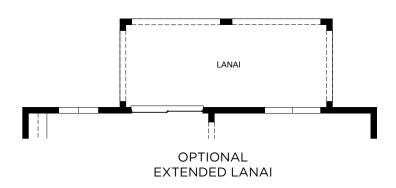

Elevation 1 Stone



Elevation 1 Cladding



Elevation 2 Stucco



Elevation 2 Stone



Elevation 2 Cladding



Elevation 3 Stucco



Elevation 3 Stone



**Elevation 3 Cladding** 

6097 Vision Rd., St. Cloud, FL 34771 • (407) 594-8587









FIRST FLOOR

6097 Vision Rd., St. Cloud, FL 34771 • (407) 594-8587









SECOND FLOOR

6097 Vision Rd., St. Cloud, FL 34771 • (407) 594-8587















OPTIONAL LUXURY PRIMARY SUITE AT ELEVATION 1





**OPTIONAL** LUXURY PRIMARY SUITE AT ELEVATION 2

6097 Vision Rd., St. Cloud, FL 34771 • (407) 594-8587

© 2024 Landsea Homes US Corporation. LANDSEA" and LIVE IN YOUR ELEMENT" are federally registered trademarks of Landsea. Plans, terms, pricing, square footage, product information, features, promotions, amenities and community/neighborhood information are subject to change without notice or obligation. Square footage is approximate. Floor plans, renderings and site map are for representational purposes only, subject to change and not to scale. Home(s) shown may not represent actual homesite(s) for sale. Model(s) do(es) not display racial preference. Please see the actual purchase agreement for additional information, disclosures and disclaimers relating to your home and its features.