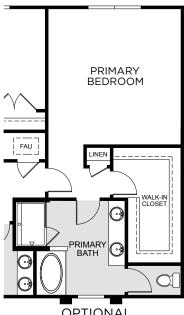

6097 Vision Rd., St. Cloud, FL 34771 • (407) 594-8587

FIRST FLOOR

6097 Vision Rd., St. Cloud, FL 34771 • (407) 594-8587

SECOND FLOOR

6097 Vision Rd., St. Cloud, FL 34771 • (407) 594-8587

OPTIONAL LUXURY PRIMARY SUITE AT ELEVATION 1

**OPTIONAL** LUXURY PRIMARY SUITE AT ELEVATION 2

6097 Vision Rd., St. Cloud, FL 34771 • (407) 594-8587

© 2024 Landsea Homes US Corporation. LANDSEA" and LIVE IN YOUR ELEMENT" are federally registered trademarks of Landsea. Plans, terms, pricing, square footage, product information, features, promotions, amenities and community/neighborhood information are subject to change without notice or obligation. Square footage is approximate. Floor plans, renderings and site map are for representational purposes only, subject to change and not to scale. Home(s) shown may not represent actual homesite(s) for sale. Model(s) do(es) not display racial preference. Please see the actual purchase agreement for additional information, disclosures and disclaimers relating to your home and its features. Individual energy costs and savings may vary. Landsea Homes does not guarantee any specific level of energy costs or savings. All rights reserved and strictly enforced.