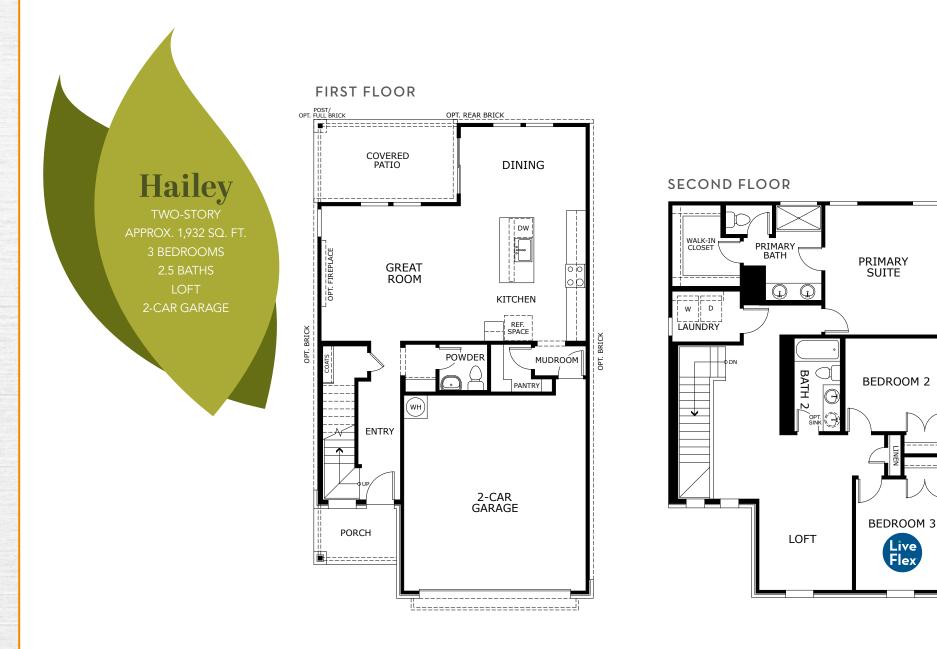

Hailey APPROX. 1,932 SQ. FT. 3 BEDROOMS 2.5 BATHS 2-CAR GARAGE

ELEVATION B

ELEVATION C

ELEVATION F

PRELIMINARY

L/NDSEA®

HOMES Live in your element®