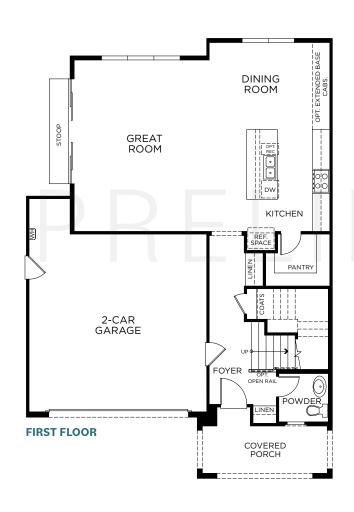

## PLAN 1R

3 Bedrooms + Loft • 2.5 Baths • 2-Car Garage • 2,099 Sq. Ft.

© 2024 Landsea Homes US Corporation. LANDSEA®, LIVE IN YOUR ELEMENT® and LIVEFLEX® are federally registered trademarks of Landsea. Bedroom(s) marked with LiveFlex options for the LiveFlex options for the LiveFlex options for that room. Plans, pricing, product information, features, LiveFlex options, amenities and community/neighborhood information are subject to change without notice or obligation. Photographs, renderings, map, virtual tours and floor plans are for representational purposes only and may not reflect the exact features or dimensions of your home or LiveFlex options. Square footage is approximate. Models do not display racial preference. Home shown does not reflect the exact features or options shown may not be offered in your community. Please see the actual purchase agreement for additional information, disclosures and disclaimers relating to your home, it is features and your LiveFlex options. All rights reserved and strictly enforced. This is not an offering where prohibited by law. No information contained herein shall be deemed to constitute a representation or warranty of any kind. Please consult a Landsea Homes sales representative for details. Landsea Real Estate California, Inc. CA DRE license #02030520.