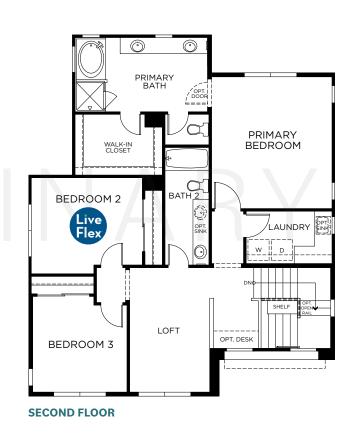

## PLAN 1R

3 Bedrooms + Loft • 2.5 Baths • 2-Car Garage • 2,099 Sq. Ft.

© 2024 Landsea Homes US Corporation. LANDSEA®, LIVE IN YOUR ELEMENT® and LIVEFLEX® are federally registered trademarks of Landsea. Bedroom(s) marked with LiveFlex options for the LiveFlex options for the LiveFlex options for that room. Plans, pricing, product information, features, LiveFlex options, amenities and community/neighborhood information are subject to change without notice or obligation. Photographs, renderings, map, virtual tours and floor plans are for representational purposes only and may not reflect the exact features or dimensions of your home or LiveFlex options. Square footage is approximate. Models do not display racial preference. Home shown does not reflect the exact features or options shown may not be offered in your community. Please see the actual purchase agreement for additional information, disclosures and disclaimers relating to your home, it is features and your LiveFlex options. All rights reserved and strictly enforced. This is not an offering where prohibited by law. No information contained herein shall be deemed to constitute a representation or warranty of any kind. Please consult a Landsea Homes sales representative for details. Landsea Real Estate California, Inc. CA DRE license #02030520.