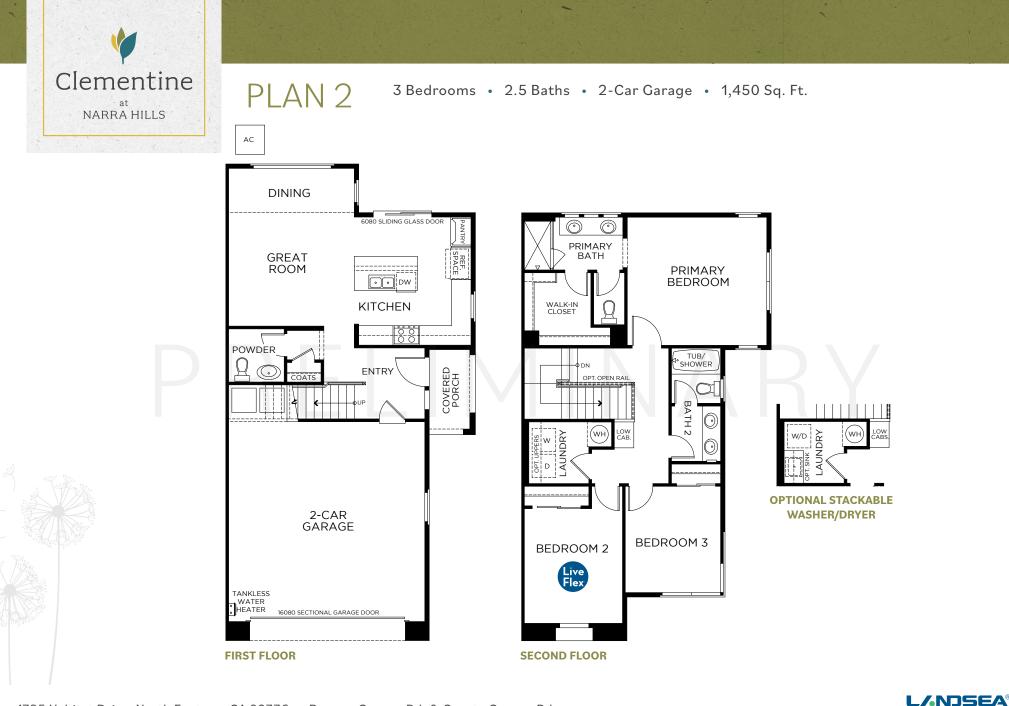

## 4785 Habitat Drive, North Fontana, CA 92336 — Duncan Canyon Rd. & Coyote Canyon Rd. www.landseahomes.com/southern-california/clementine

© 2024 Landsea Homes US Corporation. LANDSEA<sup>®</sup>, LIVE IN YOUR ELEMENT<sup>®</sup> and LIVEFLEX<sup>®</sup> are federally registered trademarks of Landsea. Bedroom(s) marked with LiveFlex<sup>®</sup> are eligible for the LiveFlex optional program for an additional cost. You may select one (1) bedroom marked with LiveFlex for the program and pick your preferred package of options for that room. Plans, pricing, product information, features, LiveFlex options, amenities and community/neighborhood information are subject to change without notice or obligation. Photographs, renderings, map, virtual tours and floor plans are for representational purposes only and may not reflect the exact features or dimensions of your home or LiveFlex options. Square footage is approximate. Models do not display racial preference. Home shown does not reflect actual homesites. LiveFlex program and some features or options shown may not be offered in your community. Please see the actual purchase agreement for additional information, disclosures and disclaimers relating to your home, its features and your LiveFlex options. All rights reserved as disclaimers relating to your home sales representative for details. Landsea Real Estate California, Inc. CA DRE license #02030520.