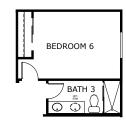

## WRIGHTSON

3,226 Sq. Ft. | 5 – 7 Bedrooms + Loft + Study | 3 – 4 Baths | 3-Car Tandem Garage

OPTIONAL
COVERED PATIO A & C

OPTIONAL LOW WALL AT STUDY

OPTIONAL COVERED PATIO A & B

OPTIONAL BEDROOM 6
IN LIEU OF STUDY