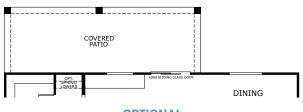

## WRIGHTSON

3,226 Sq. Ft. | 5 – 7 Bedrooms + Loft + Study | 3 – 4 Baths | 3-Car Tandem Garage

OPTIONAL
COVERED PATIO A & C

OPTIONAL LOW WALL AT STUDY

OPTIONAL COVERED PATIO A & B

OPTIONAL BEDROOM 6
IN LIEU OF STUDY

OPTIONAL COVERED PATIO A, B & C

OPTIONAL BEDROOM 7
WITH BATH 4
IN LIEU OF LOFT

7044 E Bushy Tail Ln, San Tan Valley, AZ 85143 · (480) 500-7290

© 2024 Landsea Homes US Corporation. LANDSEA\*, LIVE IN YOUR ELEMENT\* and LIVEFLEX\* are federally registered trademarks of Landsea. Bedroom(s) marked with LiveFlex are eligible for the LiveFlex optional program for an additional cost. You may select one (1) bedroom marked with LiveFlex for the program and pick your preferred package of options for that room. Plans, terms, pricing, square footage, product information, features, promotions, LiveFlex options, amenities and community/neighborhood information are subject to change without notice or obligation. Square footage is approximate. Rendering(s)/home(s) shown may not represent actual homesite(s) for sale. Site map is for representational purposes sele. Model(s) do(es) not display racial preference. Please see the actual purchs are greated information, disclosuration, disclosuration,