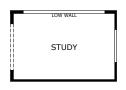

## WRIGHTSON

3,226 Sq. Ft. | 5 – 7 Bedrooms + Loft + Study | 3 – 4 Baths | 3-Car Tandem Garage

OPTIONAL
COVERED PATIO A & C

OPTIONAL LOW WALL AT STUDY

OPTIONAL COVERED PATIO A & B

OPTIONAL BEDROOM 6
IN LIEU OF STUDY