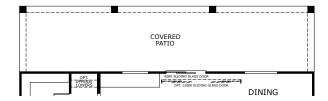

## WRIGHTSON

3,226 Sq. Ft. | 5 – 7 Bedrooms + Loft + Study | 3 – 4 Baths | 3-Car Tandem Garage

OPTIONAL
COVERED PATIO A & C

OPTIONAL LOW WALL AT STUDY

OPTIONAL COVERED PATIO A & B

OPTIONAL BEDROOM 6
IN LIEU OF STUDY

OPTIONAL COVERED PATIO A, B & C

OPTIONAL BEDROOM 7
WITH BATH 4
IN LIEU OF LOFT

7044 E Bushy Tail Ln, San Tan Valley, AZ 85143 · (480) 500-7290

© 2024 Landsea Homes US Corporation. LANDSEA\*, LIVE IN YOUR ELEMENT\* and LIVEFLEX\* are federally registered trademarks of Landsea. Bedroom(s) marked with LiveFlex are eligible for the LiveFlex optional program for an additional cost. You may select one (1) bedroom marked with LiveFlex for the program and pick your preferred package of options for that room. Plans, terms, pricing, square footage, product information, features, promotions, LiveFlex options, amenities and community/neighborhood information are subject to change without notice or obligation. Square footage is approximate. Rendering(s)/home(s) shown may not represent actual homesite(s) for sale. Site map is for representational purposes sele. Model(s) do(es) not display racial preference. Please see the actual purchs are greated information, disclosuration, disclosuration,