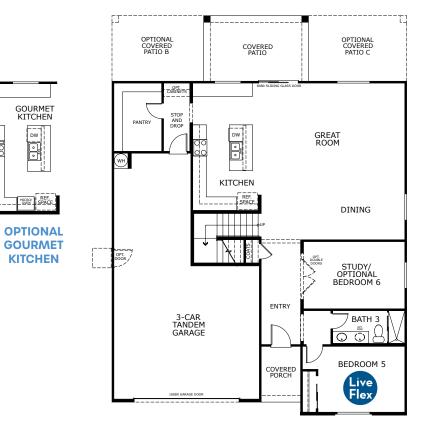

### **FIRST FLOOR**

## WRIGHTSON

3,226 Sq. Ft. | 5 – 7 Bedrooms + Loft + Study | 3 – 4 Baths | 3-Car Tandem Garage

OPTIONAL
COVERED PATIO A & C

OPTIONAL LOW WALL AT STUDY

OPTIONAL COVERED PATIO A & B

OPTIONAL BEDROOM 6
IN LIEU OF STUDY

OPTIONAL COVERED PATIO A, B & C

OPTIONAL BEDROOM 7
WITH BATH 4
IN LIEU OF LOFT

7044 E Bushy Tail Ln, San Tan Valley, AZ 85143 · (480) 500-7290

© 2024 Landsea Homes US Corporation. LANDSEA\*, LIVE IN YOUR ELEMENT\* and LIVEFLEX\* are federally registered trademarks of Landsea. Bedroom(s) marked with LiveFlex are eligible for the LiveFlex optional program for an additional cost. You may select one (1) bedroom marked with LiveFlex for the program and pick your preferred package of options for that room. Plans, terms, pricing, square footage, product information, features, promotions, LiveFlex options, amenities and community/neighborhood information are subject to change without notice or obligation. Square footage is approximate. Rendering(s)/home(s) shown may not represent actual homesite(s) for sale. Site map is for representational purposes sele. Model(s) do(es) not display racial preference. Please see the actual purchs are greated information, disclosuration, disclosuration,