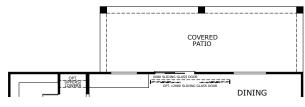

## WRIGHTSON

3,226 Sq. Ft. | 5 – 7 Bedrooms + Loft + Study | 3 – 4 Baths | 3-Car Tandem Garage

OPTIONAL
COVERED PATIO A & C

OPTIONAL LOW WALL AT STUDY

OPTIONAL COVERED PATIO A & B

OPTIONAL BEDROOM 6
IN LIEU OF STUDY