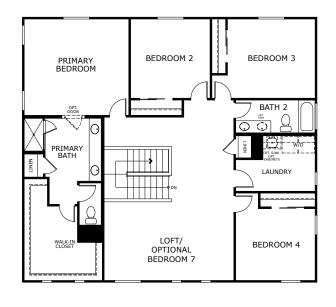

### **FIRST FLOOR**

#### **SECOND FLOOR**

OPTIONAL SUPER SHOWER AT PRIMARY BATH

OPTIONAL
TUB AND SHOWER AT
PRIMARY BATH

OPTIONAL SUPER SHOWER WITH HALF WALL AT PRIMARY BATH

© 2024 Landsea Homes US Corporation. LANDSEA", LIVE IN YOUR ELEMENT" and LIVEFLEX" are federally registered trademarks of Landsea. Bedroom(s) marked with LiveFlex options, amenities and community/heighborhood information are subject to change without notice or obligation. Square footage, is approximate. Rendering(s)/home(s) shown may not represent actual homesite(s) for a sale. Site map is for representational purpose and upon the program for an additional cost. You may select one (1) bedroom marked with LiveFlex options, amenities and community/heighborhood information are subject to change without notice or obligation. Square footage is approximate. Rendering(s)/home(s) shown may not represent actual homesite(s) for a sale. Site map is for representational purpose and upon the program for an additional cost. You may select one (1) bedroom marked with LiveFlex options. Individual energy costs and savings may vary. Landsea Homes sale. Steps and your LiveFlex options. Individual energy costs and savings may vary. Landsea Homes sales representation or warranty of any kind. Please consult a Landsea Homes sales representative for details. Arizona Broker #BR531087000. LIC #C0688244000. ROC #295355. ROC #324050. 05/24. This is a co-marketing piece with Landsea Homes, Landsea Mortgage is a division of NFM, Inc. Abla Landsea Mortgage as your lender in connection with the purchase of a Landsea Homes, and you may choose not to use MFM, Inc. do Landsea Homes, and you may choose not to use MFM, Inc. do Landsea Homes, and you may choose not to use MFM, Inc. do Landsea Homes of a Landsea Homes, home. You are entitled to shop a membed to constitute a representation of warranty of any kind. Please consult a landsea Homes, and you may choose not to use MFM, Inc. do Landsea Homes, and you may choose not to use MFM, Inc. do Landsea Homes, and you may choose not to use MFM, Inc. do Landsea Homes, and you may choose not have the best lender/real estate company for you. This is not a credit decision or a commitment to lend. Landsea

## WRIGHTSON

3,226 Sq. Ft. | 5 – 7 Bedrooms + Loft + Study | 3 – 4 Baths | 3-Car Tandem Garage

OPTIONAL
COVERED PATIO A & C

OPTIONAL LOW WALL AT STUDY

OPTIONAL COVERED PATIO A & B

OPTIONAL BEDROOM 6
IN LIEU OF STUDY

OPTIONAL COVERED PATIO A, B & C

OPTIONAL BEDROOM 7
WITH BATH 4
IN LIEU OF LOFT

7044 E Bushy Tail Ln, San Tan Valley, AZ 85143 · (480) 500-7290

© 2024 Landsea Homes US Corporation. LANDSEA\*, LIVE IN YOUR ELEMENT\* and LIVEFLEX\* are federally registered trademarks of Landsea. Bedroom(s) marked with LiveFlex are eligible for the LiveFlex optional program for an additional cost. You may select one (1) bedroom marked with LiveFlex for the program and pick your preferred package of options for that room. Plans, terms, pricing, square footage, product information, features, promotions, LiveFlex options, amenities and community/neighborhood information are subject to change without notice or obligation. Square footage is approximate. Rendering(s)/home(s) shown may not represent actual homesite(s) for sale. Site map is for representational purposes sele. Model(s) do(es) not display racial preference. Please see the actual purchs are greated information, disclosuration, disclosuration,