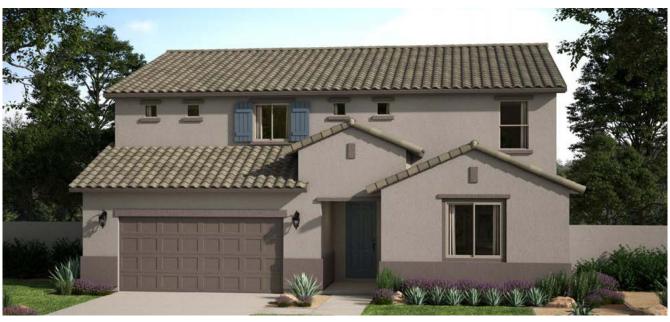

## WRIGHTSON

3,226 Sq. Ft. | 5 - 7 Bedrooms + Loft + Study | 3 - 4 Baths | 3-Car Tandem Garage

### **SPANISH ELEVATION**

**RANCH ELEVATION** 

**PRAIRIE ELEVATION** 