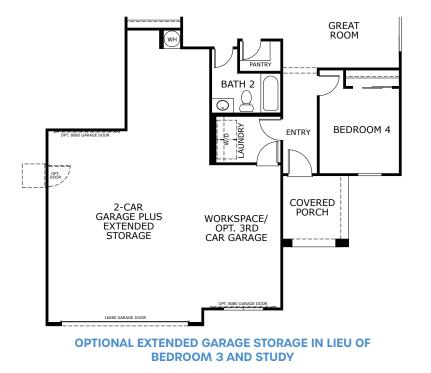

## MADERA 5G

1,580 Sq. Ft. | 3 - 4 Bedrooms + Study | 2 Baths | 2- to 5-Car Garage