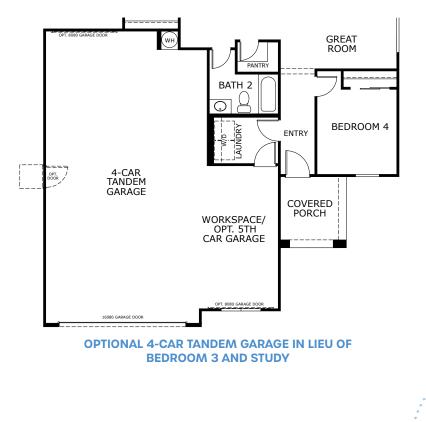

### MADERA 5G

1,580 Sq. Ft. | 3 - 4 Bedrooms + Study | 2 Baths | 2- to 5-Car Garage