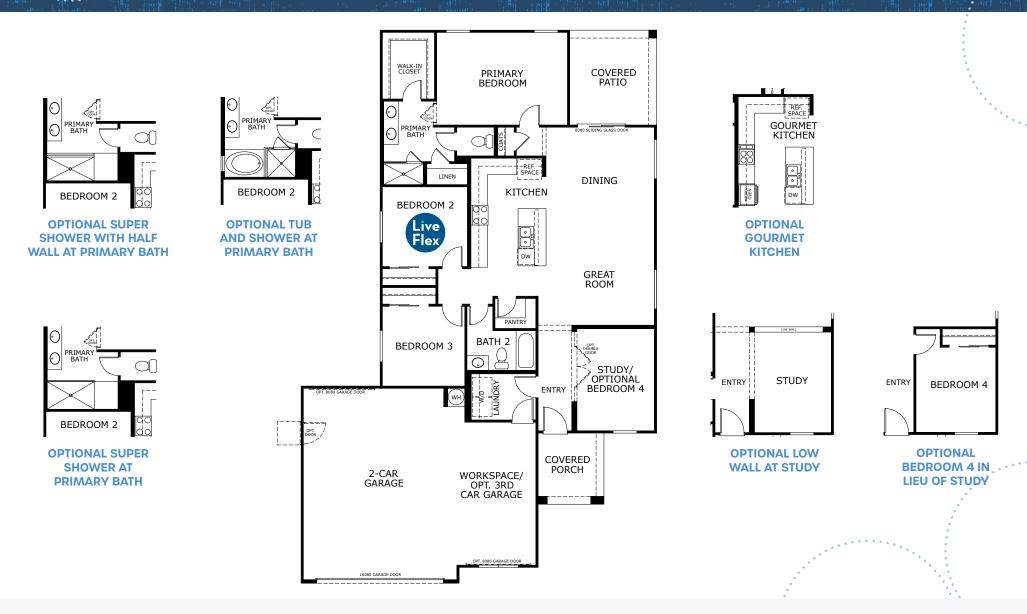

# MADERA 5G

1,580 Sq. Ft. | 3 - 4 Bedrooms + Study | 2 Baths | 2- to 5-Car Garage

**SPANISH ELEVATION** 

**RANCH ELEVATION** 

## MADERA 5G

1,580 Sq. Ft. | 3 - 4 Bedrooms + Study | 2 Baths | 2- to 5-Car Garage

### MADERA 5G

1,580 Sq. Ft. | 3 - 4 Bedrooms + Study | 2 Baths | 2- to 5-Car Garage