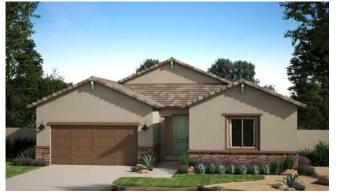

## FREMONT

2,611 – 2,750 Sq. Ft. | 3 – 5 Bedrooms + Teen Room + Study + Guest Suite | 3 Baths | 2- to 3-Car Tandem Garage

**SPANISH ELEVATION** 

**RANCH ELEVATION** 

PRAIRIE ELEVATION