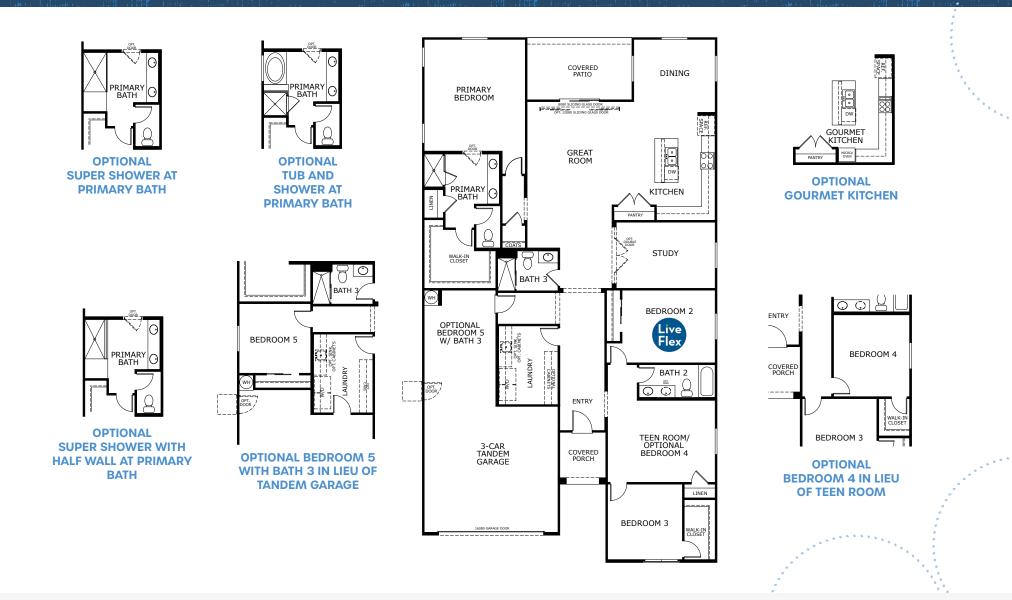

## FREMONT

2,611 – 2,750 Sq. Ft. | 3 – 5 Bedrooms + Teen Room + Study + Guest Suite | 3 Baths | 2- to 3-Car Tandem Garage

**SPANISH ELEVATION** 

**RANCH ELEVATION** 

PRAIRIE ELEVATION

## FREMONT

2,611 - 2,750 Sq. Ft. | 3 - 5 Bedrooms + Teen Room + Study + Guest Suite | 3 Baths | 2- to 3-Car Tandem Garage