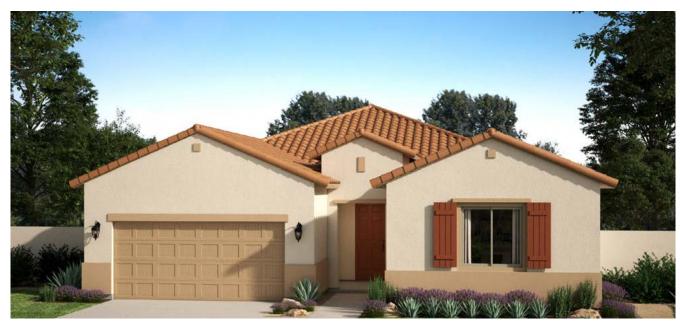

## FREMONT

2,611 – 2,750 Sq. Ft. | 3 – 5 Bedrooms + Teen Room + Study + Guest Suite | 3 Baths | 2- to 3-Car Tandem Garage

**SPANISH ELEVATION** 

**RANCH ELEVATION** 

PRAIRIE ELEVATION