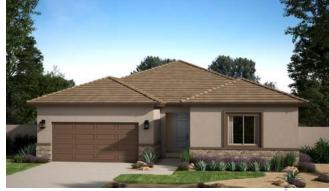

## FREMONT

2,611 – 2,750 Sq. Ft. | 3 – 5 Bedrooms + Teen Room + Study + Guest Suite | 3 Baths | 2- to 3-Car Tandem Garage

**SPANISH ELEVATION** 

**RANCH ELEVATION** 

PRAIRIE ELEVATION