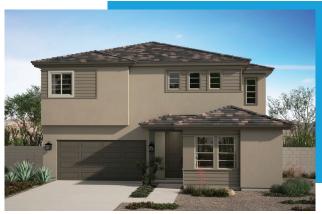

## 2.410 SQUARE FEET • 4 - 5 BEDROOMS + STUDY + TEEN ROOM • 3 BATHS • 2-CAR GARAGE

SPANISH ELEVATION

DESERT PRAIRIE ELEVATION