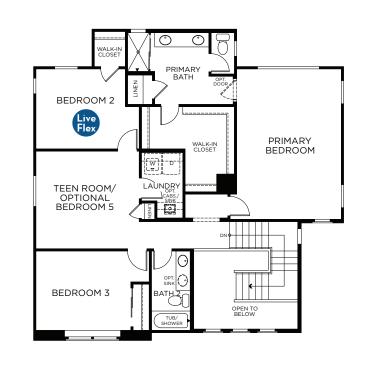

# Rev at Eastmark unumunumunumunumunumunumunumunum







OPTIONAL GOURMET KITCHEN

### **OPTIONAL FEATURES**

## 9243 E. Sector Drive, Mesa, AZ 85212 • (480) 526-7930

© 2024 Landsea Homes US Corporation. LANDSEA", LIVE IN YOUR ELEMENT\* and LIVEFLEX" are federally registered trademarks of Landsea. Bedroom(s) marked with LiveFlex\* are eligible for the LiveFlex optional program for an additional cost. You may select one (1) bedroom marked with LiveFlex for the program and pick your preferred package of options for that room. Plans, terms, pricing, square footages, product information, features, promotions, LiveFlex\* options, amenities and community/neighborhood information are subject to change without notice or obligation. Square footages are approximate. Renderings are artist's conceptions. Homes shown may not reflect actual homesites. Si