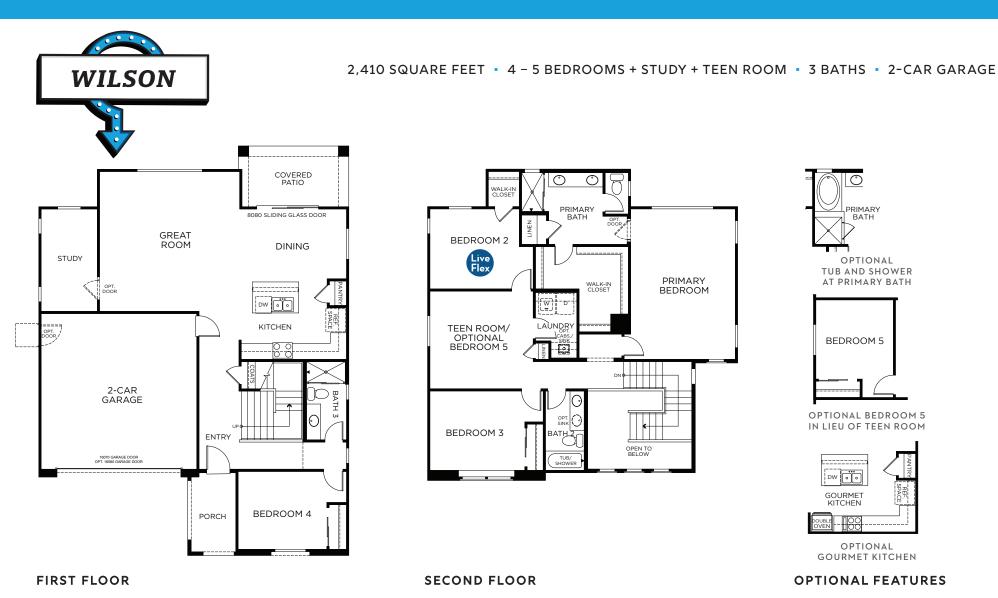

## WILSON

## 2.410 SQUARE FEET • 4 - 5 BEDROOMS + STUDY + TEEN ROOM • 3 BATHS • 2-CAR GARAGE

SPANISH ELEVATION

DESERT PRAIRIE ELEVATION