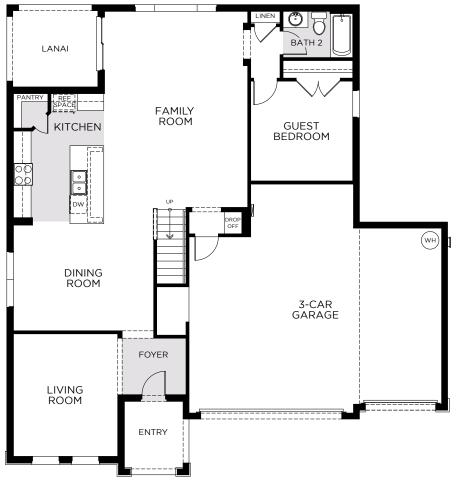

# **WILSHIRE EXECUTIVE**

3,198 Sq. Ft. • 5 - 6 Bedrooms • 3 - 4 Baths • 3-Car Garage

FIRST FLOOR

2064 Starflower Lane, Kissimmee, FL 34746 • (407) 594-8585

© 2024 Landsea Homes US Corporation. LANDSEA\* and LIVE IN YOUR ELEMENT\* are federally registered trademarks of Landsea. Plans, terms, pricing, square footage, product information, features, promotions, amenities and community/neighborhood information are subject to change without notice or obligation. Square footage is approximate. Floor plans, renderings and site map are for representational purposes only, subject to change and not to scale. Renderings do not represent actual homesites. Models do not display racial preference. Please see the actual purchase agreement for additional information, disclosures and disclaimers relating to your home and its features. Individual energy costs and savings may vary. Landsea Homes does not guarantee any specific level of energy costs or savings. All rights reserved and strictly enforced. This is not an offering where prohibited by law. No information contained herein shall be deemed to constitute a representation or warranty of any kind. Please consult a Landsea Homes sales representative for details. CGC #1507971. Landsea Mortgage is a division of NFM, Inc. dba NFM Lending, NFM MMLS #2893. This is a co-marketing piece with Landsea Homes, and you may choose not to use Landsea Mortgage in connection with the purchase of a Landsea Homes property. You are entitled to shop around for the best lender/real estate company for you. Landsea Mortgage is an equal housing lender. For full agency and state licensing information, please visit www.nfmlending.com/licensing. NFM, Inc.'s NMLS #2893 (www.nmlsconsumeraccess.org). NFM, Inc. is not affiliated with, or an agent or division of, a governmental agency or depository institution. Copyright © 2024.

### **WILSHIRE EXECUTIVE**

3,198 Sq. Ft. • 5 - 6 Bedrooms • 3 - 4 Baths • 3-Car Garage