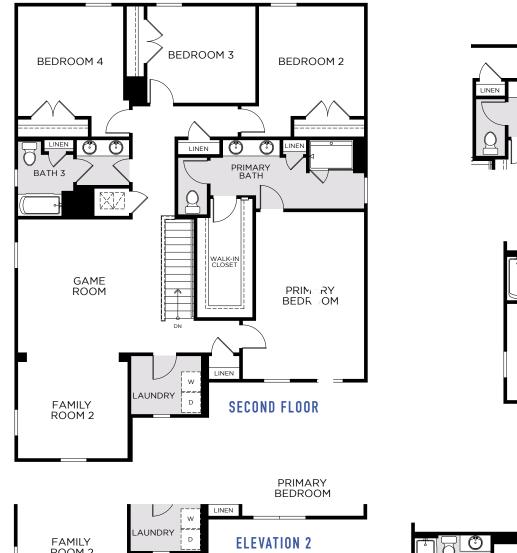

# **WILSHIRE EXECUTIVE**

3,198 Sq. Ft. • 5 - 6 Bedrooms • 3 - 4 Baths • 3-Car Garage

FIRST FLOOR

2064 Starflower Lane, Kissimmee, FL 34746 • (407) 594-8585

© 2024 Landsea Homes US Corporation. LANDSEA\* and LIVE IN YOUR ELEMENT\* are federally registered trademarks of Landsea. Plans, terms, pricing, square footage, product information, features, promotions, amenities and community/neighborhood information are subject to change without notice or obligation. Square footage is approximate. Floor plans, renderings and site map are for representational purposes only, subject to change and not to scale. Renderings do not represent actual homesites. Models do not display racial preference. Please see the actual purchase agreement for additional information, disclosures and disclaimers relating to your home and its features. Individual energy costs and savings may vary. Landsea Homes does not guarantee any specific level of energy costs or savings. All rights reserved and strictly enforced. This is not an offering where prohibited by law. No information contained herein shall be deemed to constitute a representation or warranty of any kind. Please consult a Landsea Homes sales representative for details. CGC #1507971. Landsea Mortgage is a division of NFM, Inc. dba NFM Lending, NFM MMLS #2893. This is a co-marketing piece with Landsea Homes, and you may choose not to use Landsea Mortgage in connection with the purchase of a Landsea Homes property. You are entitled to shop around for the best lender/real estate company for you. Landsea Mortgage is an equal housing lender. For full agency and state licensing information, please visit www.nfmlending.com/licensing. NFM, Inc.'s NMLS #2893 (www.nmlsconsumeraccess.org). NFM, Inc. is not affiliated with, or an agent or division of, a governmental agency or depository institution. Copyright © 2024.

### **WILSHIRE EXECUTIVE**

3,198 Sq. Ft. • 5 - 6 Bedrooms • 3 - 4 Baths • 3-Car Garage