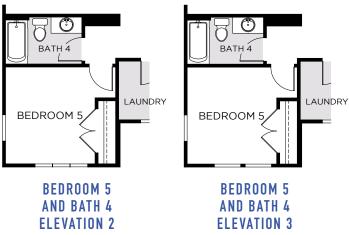

### **WILSHIRE EXECUTIVE**

3,198 Sq. Ft. • 5 - 6 Bedrooms • 3 - 4 Baths • 3-Car Garage