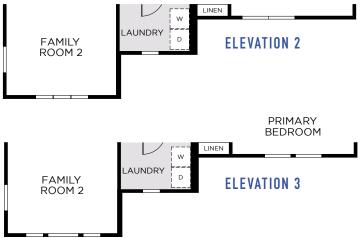

### **WILSHIRE EXECUTIVE**

3,198 Sq. Ft. • 5 - 6 Bedrooms • 3 - 4 Baths • 3-Car Garage