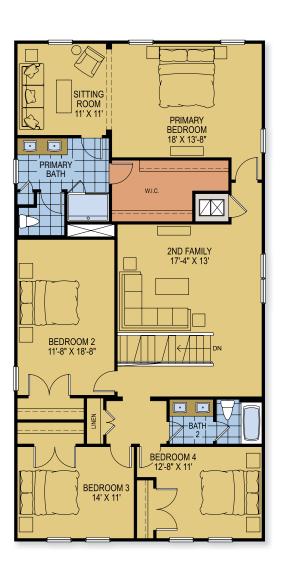

## HORSE CREEK AT CROSSWINDS

**VERO** 

2,903 Square Feet • 4 Bedrooms • 2.5 Baths • 2-Car Garage

FIRST FLOOR

SECOND FLOOR

402 Cool Summer Lane, Davenport, FL 33837 • (407) 934-0757

© 2022 Landsea Homes US Corporation. LANDSEA\* and LIVE IN YOUR ELEMENT\* are federally registered trademarks of Landsea. Plans, terms, pricing, square footage, product information, features, promotions, amenities and community/neighborhood information are subject to change without notice or obligation. Square footage is approximate. Floor plans and site map are for representational purposes only, subject to change and not to scale. Please see the actual purchase agreement for additional information, disclosures and disclaimers relating to your home and its features. Individual energy costs and savings may vary. Landsea Homes does not guarantee any specific level of energy costs or savings. All rights reserved and strictly enforced. This is not an offering where prohibited by law. No information contained herein shall be deemed to constitute a representation or warranty of any kind. Please consult a Landsea Homes sales representative for details. CGC #1507971. Landsea Mortgage is a division of NFM, Inc. dba NFM Lending, NFM NMLS #2893. This is a co-marketing piece with Landsea Homes US Corporation ("Seller"). Landsea Mortgage has a financial relationship with Landsea Home Loans, and you may choose not to use Landsea Mortgage in connection with the purchase of a Landsea home. You are entitled to shop around for the best lender/real estate company for you. Landsea Mortgage is an equal housing lender. For full agency and state licensing information, please visit www.nfmlending.com/licensing. NFM, Inc.'s NMLS #2893 (www.mmlsconsumeraccess.org). NFM, Inc. is not a filliated with, or an agent or division of, a governmental agency or depository institution. Copyright © 2022.