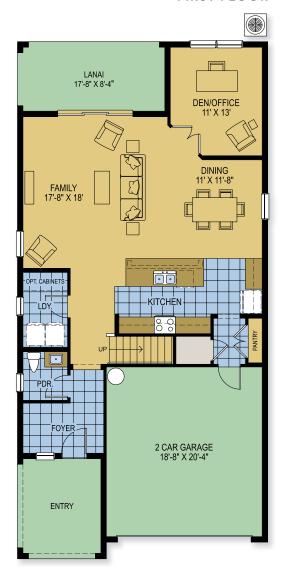

## HORSE CREEK AT CROSSWINDS

**VERO** 

2,903 Square Feet • 4 Bedrooms • 2.5 Baths • 2-Car Garage

FIRST FLOOR

SECOND FLOOR

402 Cool Summer Lane, Davenport, FL 33837 • (407) 934-0757

© 2022 Landsea Homes US Corporation. LANDSEA\* and LIVE IN YOUR ELEMENT\* are federally registered trademarks of Landsea. Plans, terms, pricing, square footage, product information, features, promotions, amenities and community/neighborhood information are subject to change without notice or obligation. Square footage is approximate. Floor plans and site map are for representational purposes only, subject to change and not to scale. Please see the actual purchase agreement for additional information, disclosures and disclaimers relating to your home and its features. Individual energy costs and savings may vary. Landsea Homes does not guarantee any specific level of energy costs or savings. All rights reserved and strictly enforced. This is not an offering where prohibited by law. No information contained herein shall be deemed to constitute a representation or warranty of any kind. Please consult a Landsea Homes sales representative for details. CGC #1507971. Landsea Mortgage is a division of NFM, Inc. dba NFM Lending, NFM NMLS #2893. This is a co-marketing piece with Landsea Homes US Corporation ("Seller"). Landsea Mortgage has a financial relationship with Landsea Home Loans, and you may choose not to use Landsea Mortgage in connection with the purchase of a Landsea home. You are entitled to shop around for the best lender/real estate company for you. Landsea Mortgage is an equal housing lender. For full agency and state licensing information, please visit www.nfmlending.com/licensing. NFM, Inc.'s NMLS #2893 (www.mmlsconsumeraccess.org). NFM, Inc. is not a filliated with, or an agent or division of, a governmental agency or depository institution. Copyright © 2022.