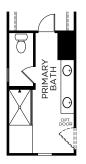

## STERLING

1,875 Square Feet • 3 Bedrooms + Loft • 2.5 Bathrooms • 2-Car Garage

#### FIRST FLOOR



### **SECOND FLOOR**



#### **OPTIONAL FEATURES**





OPTIONAL WALK-IN SHOWER AT PRIMARY BATH



## 15602 S. 180TH LN., GOODYEAR, AZ 85338 • (623) 250-6746

© 2025 Landsea Homes US Corporation. LANDSEA\*, LIVE IN YOUR ELEMENT\* and LIVEFLEX\* are federally registered trademarks of Landsea. Bedroom(s) marked with LiveFlex\* are eligible for the LiveFlex options, amenities and community/neighborhood information are subject to change without notice or obligation. Square footage, product information, features, promotions, LiveFlex\* options, amenities and community/neighborhood information are subject to change without notice or obligation. Square footage is approximate. Renderings are artist's conceptions. Homes shown may not reflect actual homesites. Site map is for illustrative purposes only and not to scale. Models do not display any racial or ethnic preference. Please see the actua