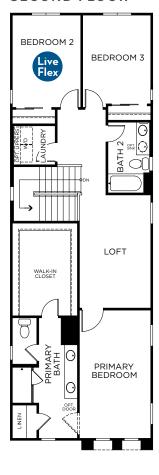

### **SECOND FLOOR**

## STERLING

1,875 Square Feet • 3 Bedrooms + Loft • 2.5 Bathrooms • 2-Car Garage