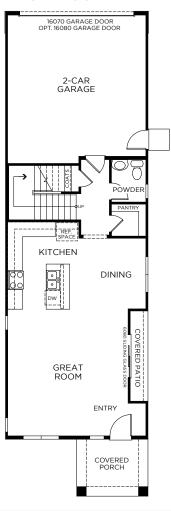

#### FIRST FLOOR

## STERLING

1,875 Square Feet • 3 Bedrooms + Loft • 2.5 Bathrooms • 2-Car Garage