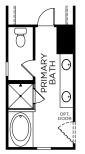

## STERLING

1,875 Square Feet • 3 Bedrooms + Loft • 2.5 Bathrooms • 2-Car Garage

#### FIRST FLOOR



### **SECOND FLOOR**



#### **OPTIONAL FEATURES**





OPTIONAL WALK-IN SHOWER AT PRIMARY BATH



## 15602 S. 180TH LN., GOODYEAR, AZ 85338 • (623) 250-6746

© 2025 Landsea Homes US Corporation. LANDSEA\*, LIVE IN YOUR ELEMENT\* and LIVEFLEX\* are federally registered trademarks of Landsea. Bedroom(s) marked with LiveFlex\* are eligible for the LiveFlex options, amenities and community/neighborhood information are subject to change without notice or obligation. Square footage, product information, features, promotions, LiveFlex\* options, amenities and community/neighborhood information are subject to change without notice or obligation. Square footage is approximate. Renderings are artist's conceptions. Homes shown may not reflect actual homesites. Site map is for illustrative purposes only and not to scale. Models do not display any racial