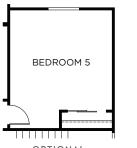

2.224 SQUARE FEET • 4 - 5 BEDROOMS + LOFT • 3 BATHS • 2-CAR GARAGE

OPTIONAL BEDROOM 5 IN LIEU OF LOFT OPTIONAL TUB AND SHOWER AT PRIMARY BATH

FIRST FLOOR

SECOND FLOOR

**OPTIONAL FEATURES** 