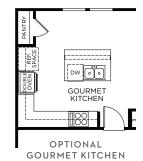

2.224 SQUARE FEET • 4 - 5 BEDROOMS + LOFT • 3 BATHS • 2-CAR GARAGE

OPTIONAL BEDROOM 5 IN LIEU OF LOFT OPTIONAL TUB AND SHOWER AT PRIMARY BATH

FIRST FLOOR

SECOND FLOOR

**OPTIONAL FEATURES** 