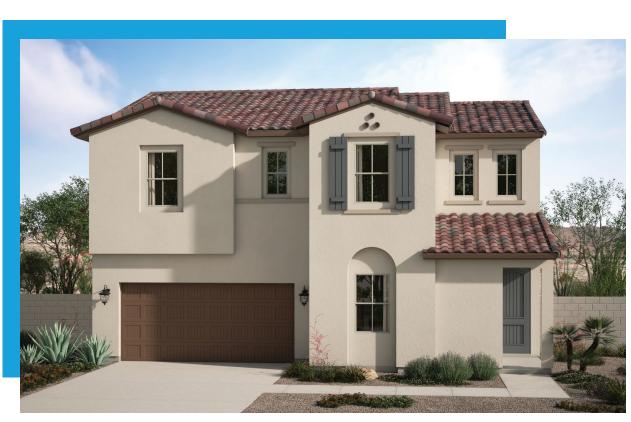

#### 2,224 SQUARE FEET • 4 - 5 BEDROOMS + LOFT • 3 BATHS • 2-CAR GARAGE

SPANISH ELEVATION

FARMHOUSE ELEVATION

DESERT PRAIRIE ELEVATION