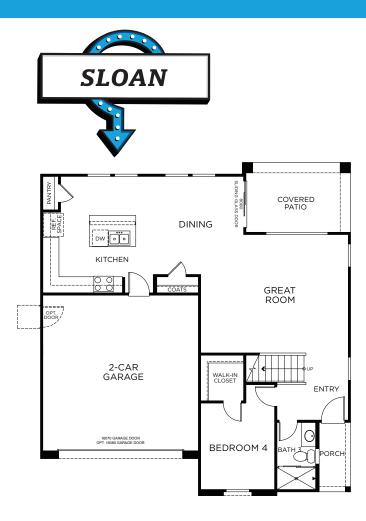

### **SLOAN**

#### 2,224 SQUARE FEET • 4 - 5 BEDROOMS + LOFT • 3 BATHS • 2-CAR GARAGE

SPANISH ELEVATION

FARMHOUSE ELEVATION

DESERT PRAIRIE ELEVATION