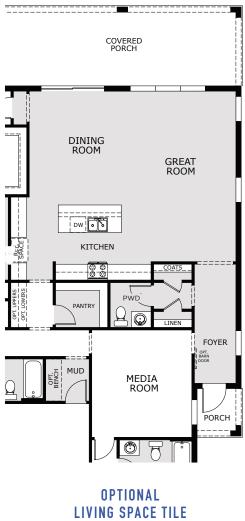

**SERENITY** 

OPTIONAL FOYER TILE

OPTIONAL DELUXE KITCHEN

OPTIONAL DELUXE PRIMARY BATH 1

OPTIONAL LIVEGEN™ SUITE