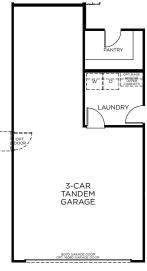

# **SUNRISE**CANYON SERIES

### SABINO

1,897 Square Feet
3 - 4 Bedrooms + Study
2 - 2.5 Baths
2- to 3-Car Tandem Garage



#### **OPTIONAL FEATURES**



Optional Gourmet Kitchen



Optional Bedroom 4 in Lieu of Study



Optional Low Wall at Study



Optional Double Doors at Study



Optional Tub and Shower at Primary Bath



Optional Powder in Lieu of Walk-In Pantry



Optional 3-Car Tandem Garage

### 16943 W. Cavedale Drive, Surprise, AZ 85387 (623) 748-0991

© 2024 Landsea Homes US Corporation. LANDSEA\*, LIVE IN YOUR ELEMENT\* and LIVEFLEX\* are federally registered trademarks of Landsea. Bedroom(s) marked with LiveFlex are eligible for the LiveFlex optional program for an additional cost. You may select one (1) bedroom marked with LiveFlex for the program and pick your preferred package of options for that room. Plans, terms, pricing, square footages, product information, features, promotions, LiveFlex\* options, amenities and community/neighborhood information are subject to change without notice or obligation. Square footages are approximate. Renderings are artist's conceptions. Homes shown may not reflect actual homesites. Site map is for illus