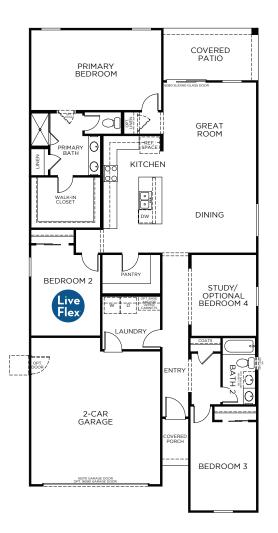

### SABINO

1,897 Square Feet
3 - 4 Bedrooms + Study
2 - 2.5 Baths
2- to 3-Car Tandem Garage

#### **OPTIONAL FEATURES**

Optional Gourmet Kitchen

Optional Bedroom 4 in Lieu of Study

Optional Low Wall at Study

Optional Double Doors at Study

Optional Tub and Shower at Primary Bath

Optional Powder in Lieu of Walk-In Pantry

## SABINO

1,897 Square Feet
3 - 4 Bedrooms + Study
2 - 2.5 Baths
2- to 3-Car Tandem Garage