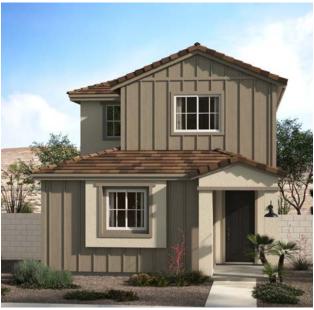

# QUATTRO

2,096 Square Feet • 4 Bedrooms + Loft • 3 Bathrooms • 2-Car Garage

SPANISH ELEVATION

**FARMHOUSE ELEVATION** 

CRAFTSMAN ELEVATION
Shown with optional stone

15602 S. 180TH LN., GOODYEAR, AZ 85338 • (623) 250-6746