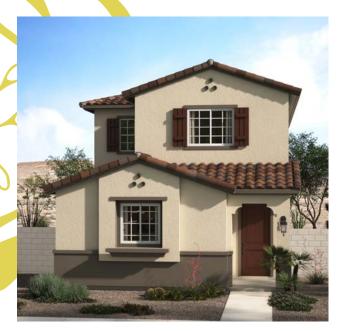

# QUATTRO

2,096 Square Feet • 4 Bedrooms + Loft • 3 Bathrooms • 2-Car Garage

SPANISH ELEVATION

**FARMHOUSE ELEVATION** 

CRAFTSMAN ELEVATION
Shown with optional stone

15602 S. 180TH LN., GOODYEAR, AZ 85338 • (623) 250-6746