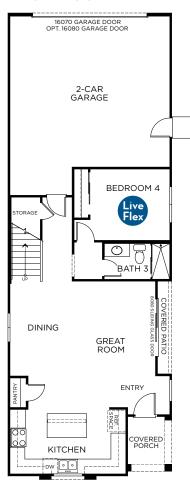

## QUATTRO

2,096 Square Feet • 4 Bedrooms + Loft • 3 Bathrooms • 2-Car Garage

#### FIRST FLOOR