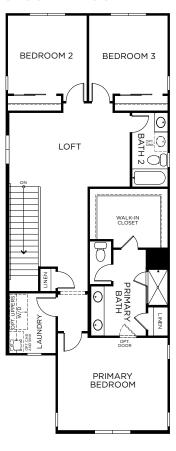

## QUATTRO

2,096 Square Feet • 4 Bedrooms + Loft • 3 Bathrooms • 2-Car Garage

#### SECOND FLOOR