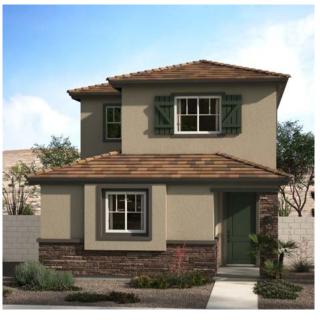

# QUATTRO

2,096 Square Feet • 4 Bedrooms + Loft • 3 Bathrooms • 2-Car Garage

SPANISH ELEVATION

**FARMHOUSE ELEVATION** 

CRAFTSMAN ELEVATION
Shown with optional stone

15602 S. 180TH LN., GOODYEAR, AZ 85338 • (623) 250-6746