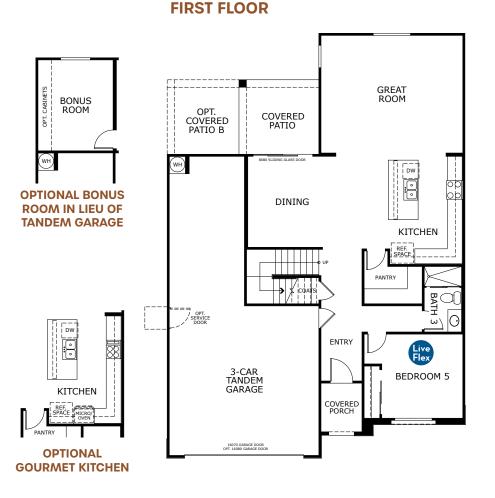

### **SECOND FLOOR**

OPTIONAL SUPER SHOWER HALF WALL AT PRIMARY BATH

OPTIONAL SUPER SHOWER AT PRIMARY BATH

OPTIONAL TUB AND SHOWER AT PRIMARY BATH