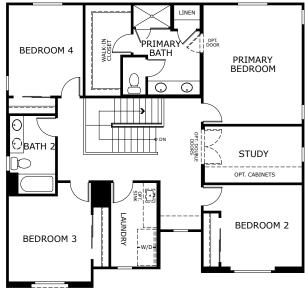

# PRESCOTT

2,551 – 2,684 Sq. Ft. | 5 Bedrooms + Study | 3 Bathrooms | 2- to 3-Car Tandem Garage

**SPANISH ELEVATION** 

PRAIRIE ELEVATION

# PRESCOTT

2,551 – 2,684 Sq. Ft. | 5 Bedrooms + Study | 3 Bathrooms | 2- to 3-Car Tandem Garage

### **SECOND FLOOR**

OPTIONAL SUPER SHOWER HALF WALL AT PRIMARY BATH

OPTIONAL SUPER SHOWER AT PRIMARY BATH

OPTIONAL TUB AND SHOWER AT PRIMARY BATH