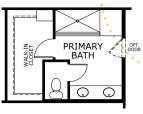

### **SECOND FLOOR**

OPTIONAL SUPER SHOWER HALF WALL AT PRIMARY BATH

OPTIONAL SUPER SHOWER AT PRIMARY BATH

OPTIONAL TUB AND SHOWER AT PRIMARY BATH