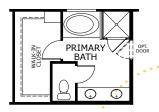

### **SECOND FLOOR**

OPTIONAL SUPER SHOWER HALF WALL AT PRIMARY BATH

OPTIONAL SUPER SHOWER AT PRIMARY BATH

OPTIONAL TUB AND SHOWER AT PRIMARY BATH