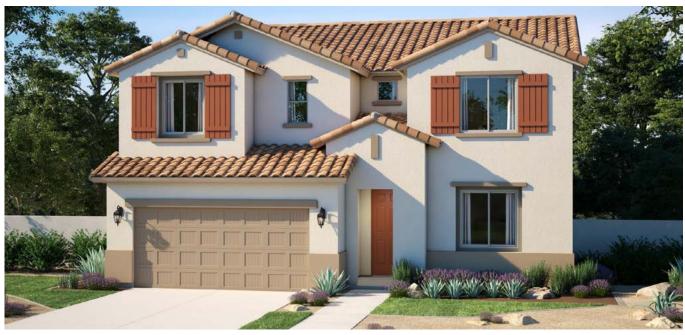

# PRESCOTT

2,551 – 2,684 Sq. Ft. | 5 Bedrooms + Study | 3 Bathrooms | 2- to 3-Car Tandem Garage

**SPANISH ELEVATION** 

PRAIRIE ELEVATION

# PRESCOTT

2,551 – 2,684 Sq. Ft. | 5 Bedrooms + Study | 3 Bathrooms | 2- to 3-Car Tandem Garage