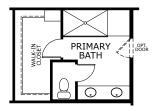

### **SECOND FLOOR**

OPTIONAL SUPER SHOWER HALF WALL AT PRIMARY BATH

OPTIONAL SUPER SHOWER AT PRIMARY BATH

OPTIONAL TUB AND SHOWER AT PRIMARY BATH