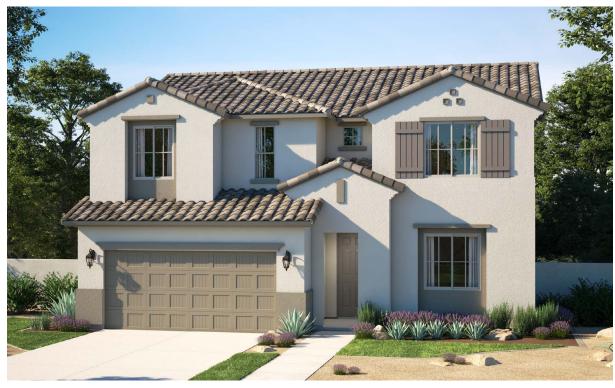

# The Villages at North Copper Canyon | Valley Series

**PRESCOTT** 

2,551 - 2,684 Square Feet • 5 Bedrooms + Study • 3 Baths • 3-Car Tandem Garage

SPANISH ELEVATION

CRAFTSMAN ELEVATION Shown with optional stone

DESERT PRAIRIE ELEVATION
Shown with optional stone