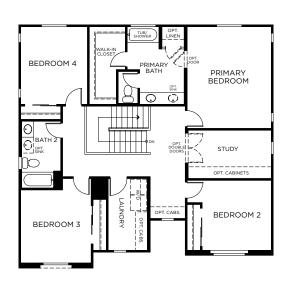

# The Villages at North Copper Canyon | Valley Series

## **PRESCOTT**

2,551 - 2,684 Square Feet • 5 Bedrooms + Study • 3 Baths • 3-Car Tandem Garage

FIRST FLOOR

#### SECOND FLOOR

#### OPTIONAL FEATURES









OPTIONAL GOURMET KITCHEN



OPTIONAL WALK-IN SHOWER AT PRIMARY BATH



OPTIONAL BONUS ROOM IN LIEU OF TANDEM GARAGE

### 23193 N. 183rd Drive, Surprise, AZ 85387 • (623) 265-5788

© 2025 Landsea Homes US Corporation. LANDSEA\*, LIVE IN YOUR ELEMENT" and LIVEFLEX\* are federally registered trademarks of Landsea. Bedroom(s) marked with LiveFlex are eligible for the LiveFlex optional program for an additional cost. You may select one (1) bedroom marked with LiveFlex for the program and pick your preferred package of options for that room. Plans, terms, pricing, square footages are approximate. Renderings are artist's conceptions. Homes shown may not reflect actual homesites. Site map is for illustrative purposes only and not to scale. Please see the actual purchase agreement for additio