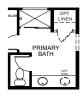

## **PRESCOTT**

2,551 - 2,684 Square Feet • 5 Bedrooms + Study • 3 Baths • 3-Car Tandem Garage

FIRST FLOOR

#### OPTIONAL FEATURES

OPTIONAL GOURMET KITCHEN

OPTIONAL WALK-IN SHOWER AT PRIMARY BATH

OPTIONAL BONUS ROOM IN LIEU OF TANDEM GARAGE