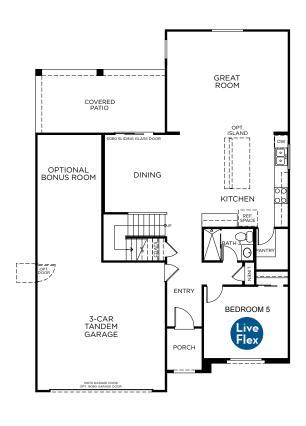

## **PRESCOTT**

2,551 - 2,684 Square Feet • 5 Bedrooms + Study • 3 Baths • 3-Car Tandem Garage

FIRST FLOOR