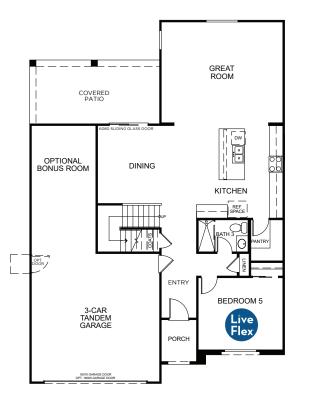

## PRESCOTT

2,551 – 2,684 Square Feet 5 Bedrooms + Study 3 Baths 3-Car Tandem Garage

### **FIRST FLOOR**

**SECOND FLOOR** 

Optional Tub and Shower at Primary Bath

Optional Gourmet Kitchen

Optional Bonus Room in Lieu of Tandem Garage