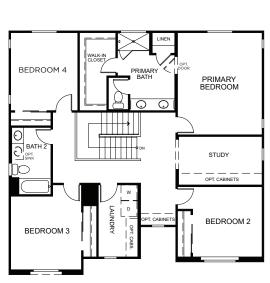

## PRESCOTT

2,551 – 2,684 Square Feet 5 Bedrooms + Study 3 Baths 3-Car Tandem Garage

### **FIRST FLOOR**

**SECOND FLOOR** 

Optional Tub and Shower at Primary Bath

Optional Gourmet Kitchen

Optional Bonus Room in Lieu of Tandem Garage