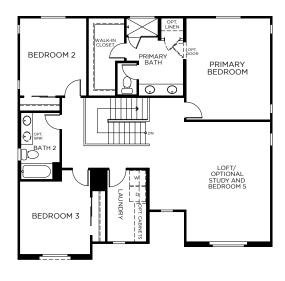

### **SECOND FLOOR**

# **PRESCOTT**

2,551 – 2,684 Square Feet • 4 – 5 Bedrooms + Loft • 3 Baths • 3-Car Tandem Garage