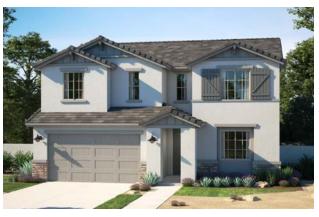

# **PRESCOTT**

2,551 – 2,684 Square Feet • 4 – 5 Bedrooms + Loft • 3 Baths • 3-Car Tandem Garage

## **DESERT PRAIRIE ELEVATION**

Shown with optional stone