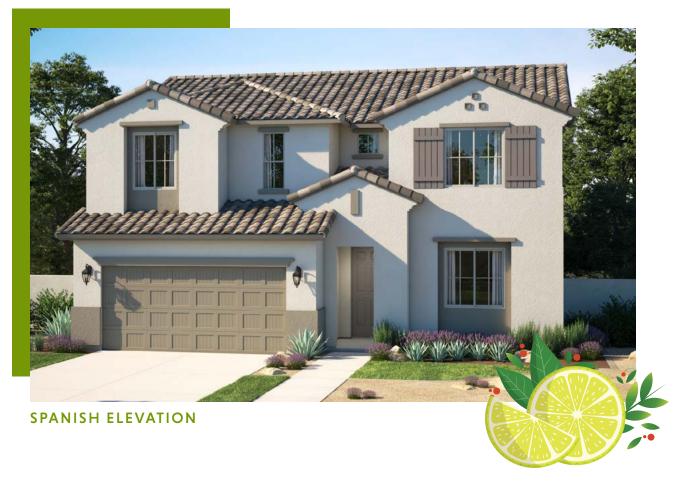

# **PRESCOTT**

2,551 – 2,684 Square Feet • 4 – 5 Bedrooms + Loft • 3 Baths • 3-Car Tandem Garage

## **CRAFTSMAN ELEVATION**

Shown with optional stone