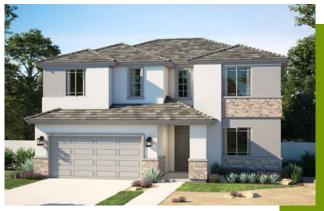

# **PRESCOTT**

2,551 – 2,684 Square Feet • 4 – 5 Bedrooms + Loft • 3 Baths • 3-Car Tandem Garage

## **CRAFTSMAN ELEVATION**

Shown with optional stone