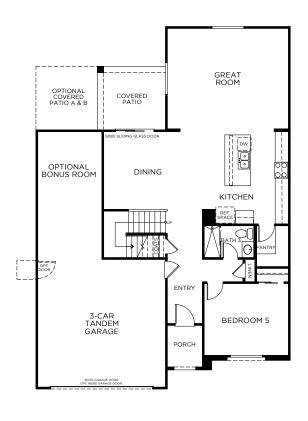

#### FIRST FLOOR

## **PRESCOTT**

2,551 – 2,684 Square Feet • 4 – 5 Bedrooms + Loft • 3 Baths • 3-Car Tandem Garage