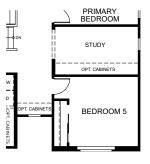

# elCidro

## **PRESCOTT**

2,551 – 2,684 Square Feet • 4 – 5 Bedrooms + Loft • 3 Baths • 3-Car Tandem Garage

#### FIRST FLOOR



### **SECOND FLOOR**



### **OPTIONAL FEATURES**



OPTIONAL EXTENDED COVERED PATIO



OPTIONAL SUPER SHOWER AT PRIMARY BATH



OPTIONAL TUB AND SHOWER AT PRIMARY BATH



OPTIONAL BONUS ROOM IN LIEU OF TANDEM GARAGE



OPTIONAL
GOURMET KITCHEN



OPTIONAL STUDY AND BEDROOM 5 IN LIEU OF LOFT

# 17547 W. Fulton St., Goodyear, AZ 85338 • (623) 250-6747

© 2024 Landsea Homes US Corporation. LANDSEA\*, LIVE IN YOUR ELEMENT\* and LIVEFLEX\* are federally registered trademarks of Landsea. Bedroom(s) marked with LiveFlex are eligible for the LiveFlex options, product information are subject to change without notice or obligation. Square footage, product information, features, promotions, LiveFlex\* options, amenities and community/neighborhood information are subject to change without notice or obligation. Square footage is approximate. Renderings are artist's conceptions. Homes shown may not reflect actual homesites. Site map is for illustrative purposes only and not to scale. Please see the actual purchase agreement for additional info