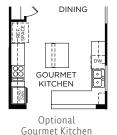

# **OPTIONAL FEATURES**

COVERED PATIO

DINING

KITCHEN

GREAT ROOM

COVERED

PORCH

ENTRY