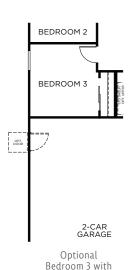

DIMADV

PRIMARY BEDROOM

BEDROOM 2

Live

Flex

OPTIONAL/ BEDROOM 3

> 2-CAR GARAGE

PLUS STORAGE

Optional Tub and Shower at Primary Bath

2-Car Garage