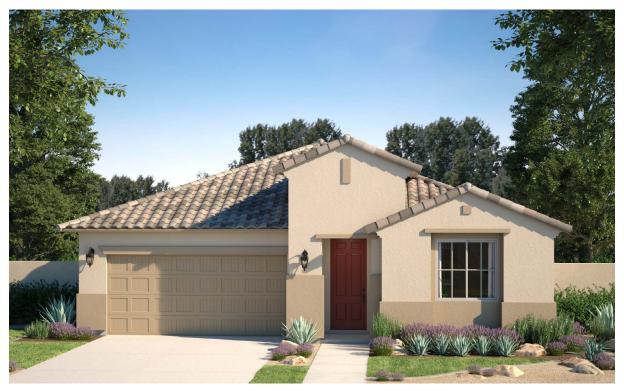

# The Villages at North Copper Canyon | Valley Series

PARKER

2,359 - 2,531 Square Feet • 3 - 5 Bedrooms + Study • 3 - 4 Baths • 3-Car Tandem Garage

SPANISH ELEVATION

CRAFTSMAN ELEVATION Shown with optional stone

DESERT PRAIRIE ELEVATION
Shown with optional stone