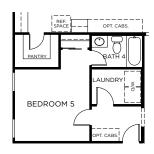

#### **OPTIONAL FEATURES**

OPTIONAL TUB AND SHOWER AT PRIMARY BATH

OPTIONAL
WALK-IN SHOWER
AT PRIMARY BATH

OPTIONAL GOURMET KITCHEN

OPTIONAL BEDROOM 4 IN LIEU OF STUDY

OPTIONAL BEDROOM 5 AND BATH 4 IN LIEU OF TANDEM GARAGE AND HOME MANAGEMENT