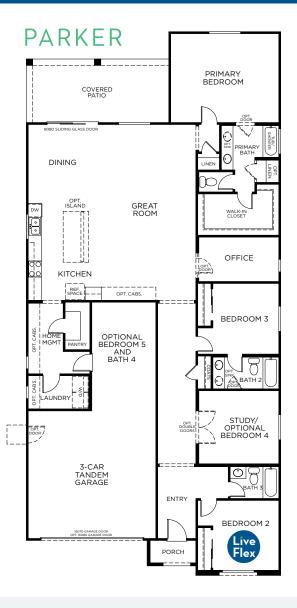

## The Villages at North Copper Canyon | Valley Series

2,359 - 2,531 Square Feet • 3 - 5 Bedrooms + Study • 3 - 4 Baths • 3-Car Tandem Garage

#### **OPTIONAL FEATURES**

OPTIONAL TUB AND SHOWER AT PRIMARY BATH

OPTIONAL
WALK-IN SHOWER
AT PRIMARY BATH

OPTIONAL GOURMET KITCHEN

OPTIONAL BEDROOM 4 IN LIEU OF STUDY

OPTIONAL BEDROOM 5 AND BATH 4 IN LIEU OF TANDEM GARAGE AND HOME MANAGEMENT