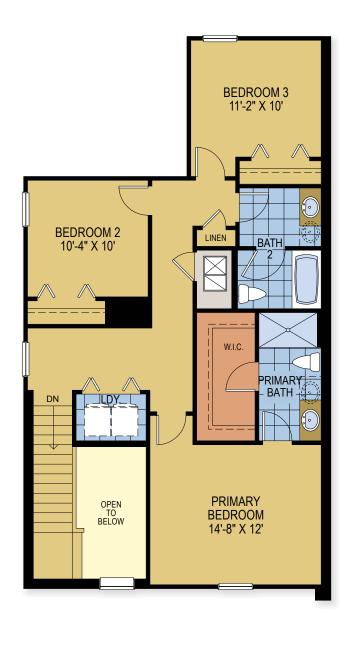

### PAIGE

1,982 Square Feet • 4 Bedrooms • 3 Baths

FIRST FLOOR

SECOND FLOOR

## PAIGE

1,982 Square Feet • 4 Bedrooms • 3 Baths