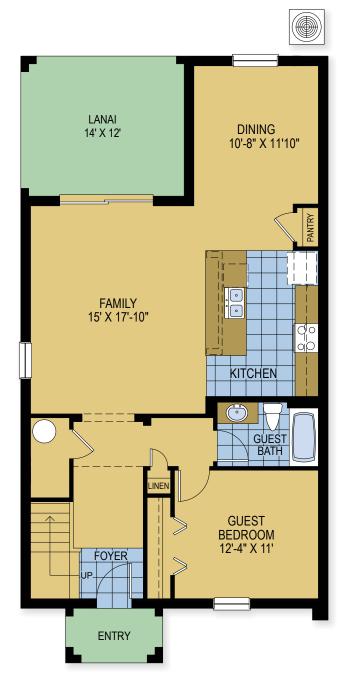

### PAIGE

1,982 Square Feet • 4 Bedrooms • 3 Baths

FIRST FLOOR

SECOND FLOOR

## PAIGE

1,982 Square Feet • 4 Bedrooms • 3 Baths