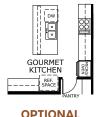

# MONUMENT

2,868 - 3,045 Sq. Ft. | 5 - 6 Bedrooms + Loft + Office + LiveGen Suite | 4 - 5 Bathrooms | 2- to 3-Car Tandem Garage

OPTIONAL GOURMET KITCHEN