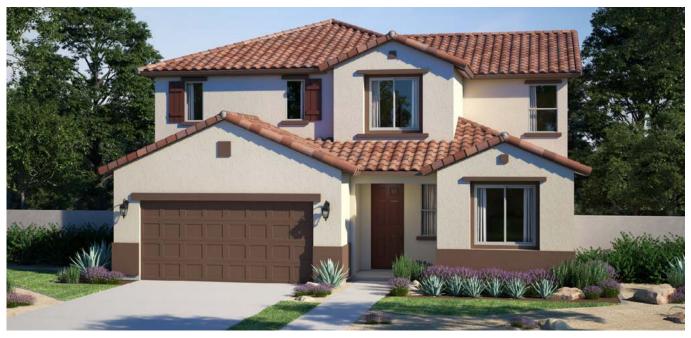

# MONUMENT

2,868 - 3,045 Sq. Ft. | 5 - 6 Bedrooms + Loft + Office + LiveGen Suite | 4 - 5 Bathrooms | 2- to 3-Car Tandem Garage



## **SPANISH ELEVATION**



**RANCH ELEVATION** 



**PRAIRIE ELEVATION** 

### 7044 E. Bushy Tail Ln., San Tan Valley, AZ 85143 | (480) 500-7290



# MONUMENT

2,868 - 3,045 Sq. Ft. | 5 - 6 Bedrooms + Loft + Office + LiveGen Suite | 4 - 5 Bathrooms | 2- to 3-Car Tandem Garage





OPTIONAL GOURMET KITCHEN

#### **FIRST FLOOR**



#### SECOND FLOOR







OPTIONAL SUPER SHOWER AT PRIMARY BATH



OPTIONAL SUPER SHOWER HALF WALL AT PRIMARY BATH



TUB AND SHOWER AT PRIMARY BATH

7044 E. Bushy Tail Ln., San Tan Valley, AZ 85143 | (480) 500-7290

© 2025 Landsea Homes US Corporation. L'ANDSEA", LIVE IN YOUR ELEMENT" and LIVEFLEX" are federally registered trademarks of Landsea. Bedroom(s) marked with LiveFlex options, amenities and community/neighborhood information are subject to change witho