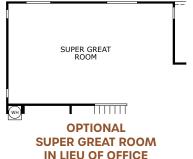

# MONUMENT

2,868 - 3,045 Sq. Ft. | 5 - 6 Bedrooms + Loft + Office + LiveGen Suite | 4 - 5 Bathrooms | 2- to 3-Car Tandem Garage



## **SPANISH ELEVATION**



**RANCH ELEVATION** 



**PRAIRIE ELEVATION** 

### 7044 E. Bushy Tail Ln., San Tan Valley, AZ 85143 | (480) 500-7290



# MONUMENT

2,868 - 3,045 Sq. Ft. | 5 - 6 Bedrooms + Loft + Office + LiveGen Suite | 4 - 5 Bathrooms | 2- to 3-Car Tandem Garage





OPTIONAL GOURMET KITCHEN

#### **FIRST FLOOR**



#### SECOND FLOOR







OPTIONAL SUPER SHOWER AT PRIMARY BATH



OPTIONAL SUPER SHOWER HALF WALL AT PRIMARY BATH



TUB AND SHOWER AT PRIMARY BATH

7044 E. Bushy Tail Ln., San Tan Valley, AZ 85143 | (480) 500-7290

© 2025 Landsea Homes US Corporation. L'ANDSEA", LIVE IN YOUR ELEMENT" and LIVEFLEX" are federally registered trademarks of Landsea. Bedroom(s) marked with LiveFlex options, amenities and community/neighborhood information are subject to change without notice or obligation. Square footage, is approximate. Renderings are artist's conceptions. Homes shown may not reflect actual homesites. Site map is for illustrative purposes only and not to scale. Please see the actual purchase agreement for additional information, disclosures and disclaimers relating to your home, its features and your LiveFlex opti