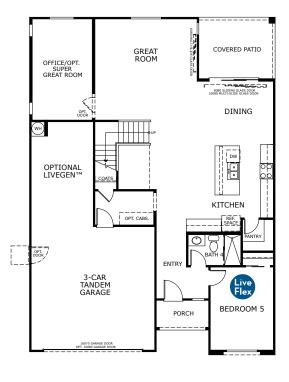

# MONUMENT

2,868 - 3,045 Sq. Ft. | 5 - 6 Bedrooms + Loft + Office + LiveGen Suite | 4 - 5 Bathrooms | 2- to 3-Car Tandem Garage

#### **FIRST FLOOR**