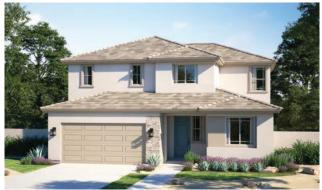

# **SUNRISE**VALLEY SERIES

## **MONUMENT**

2,868 – 3,045 Square Feet
5 – 6 Bedrooms + Loft + Office
4 – 5 Baths
3-Car Tandem Garage

#### **SPANISH ELEVATION**

CRAFTSMAN ELEVATION
Shown with optional stone

**DESERT PRAIRIE ELEVATION**Shown with optional stone