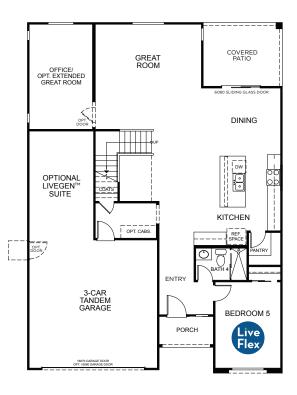

## **SUNRISE**VALLEY SERIES

## **MONUMENT**

2,868 – 3,045 Square Feet
5 – 6 Bedrooms + Loft + Office
4 – 5 Baths
3-Car Tandem Garage

#### **FIRST FLOOR**



#### SECOND FLOOR



#### **OPTIONAL FEATURES**







Optional Tub and Shower at Primary Bath

Optional Gourmet Kitchen



Optional LiveGen™ in Lieu of Tandem Garage

### 16865 W. Cavedale Drive, Surprise, AZ 85387 (623) 777-4091

© 2024 Landsea Homes US Corporation. LANDSEA\*, LIVE IN YOUR ELEMENT\* and LIVEFLEX\* are federally registered trademarks of Landsea. Bedroom(s) marked with LiveFlex\* are eligible for the LiveFlex optional program for an additional cost. You may select one (1) bedroom marked with LiveFlex for the program and pick your preferred package of options for that room. Plans, terms, pricing, square footages are approximate. Renderings are artist's conceptions. Homes shown may not reflect actual homesites. Site map is for illustrative purposes only and not to scale. P