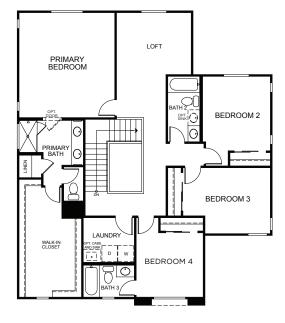

## **SUNRISE**VALLEY SERIES

## **MONUMENT**

2,868 – 3,045 Square Feet
5 – 6 Bedrooms + Loft + Office
4 – 5 Baths
3-Car Tandem Garage

#### **FIRST FLOOR**



#### SECOND FLOOR



#### **OPTIONAL FEATURES**







Optional Tub and Shower at Primary Bath

Optional Gourmet Kitchen



Optional LiveGen™ in Lieu of Tandem Garage

### 16865 W. Cavedale Drive, Surprise, AZ 85387 (623) 777-4091

© 2024 Landsea Homes US Corporation. LANDSEA\*, LIVE IN YOUR ELEMENT\* and LIVEFLEX\* are federally registered trademarks of Landsea. Bedroom(s) marked with LiveFlex\* are eligible for the LiveFlex optional program for an additional cost. You may select one (1) bedroom marked with LiveFlex for the program and pick your preferred package of options for that room. Plans, terms, pricing, square footages are approximate. Renderings are artist's conceptions. Homes shown may not reflect actual homesites. Site map is for illustrative purposes only and not to scale. Please see the actual