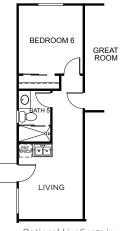

## **SUNRISE**VALLEY SERIES

## **MONUMENT**

2,868 – 3,045 Square Feet
5 – 6 Bedrooms + Loft + Office
4 – 5 Baths
3-Car Tandem Garage

#### **FIRST FLOOR**



#### SECOND FLOOR



#### **OPTIONAL FEATURES**







Optional Tub and Shower at Primary Bath

Optional Gourmet Kitchen



Optional LiveGen™ in Lieu of Tandem Garage

### 16865 W. Cavedale Drive, Surprise, AZ 85387 (623) 777-4091

© 2024 Landsea Homes US Corporation. LANDSEA\*, LIVE IN YOUR ELEMENT\* and LIVEFLEX\* are federally registered trademarks of Landsea. Bedroom(s) marked with LiveFlex\* are eligible for the LiveFlex optional program for an additional cost. You may select one (1) bedroom marked with LiveFlex for the program and pick your preferred package of options for that room. Plans, terms, pricing, square footages are approximate. Renderings are artist's conceptions. Homes shown may not reflect actual homesites. Site map is for illustrative purposes only and not to scale. Please see the actual purchase agreement for additional information, disclosures and disclaimers relating to your home, its f