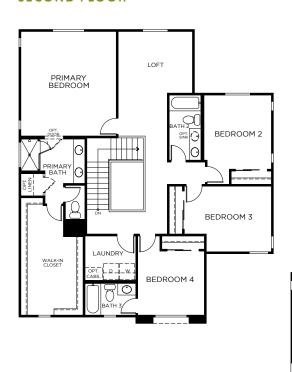

#### SECOND FLOOR

## MONUMENT

2,868 – 3,045 Square Feet • 5 – 6 Bedrooms + Loft + Study • 4 – 5 Baths • 3-Car Tandem Garage