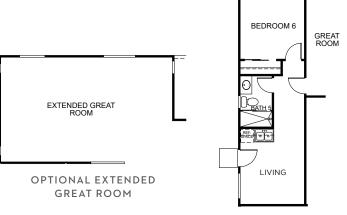

### FIRST FLOOR

#### SECOND FLOOR

#### **OPTIONAL FEATURES**

SUPER SHOWER

AT PRIMARY BATH

OPTIONAL TUB AND SHOWER AT PRIMARY BATH

OPTIONAL GOURMET KITCHEN

OPTIONAL LIVEGEN™ SUITE IN LIEU OF TANDEM GARAGE