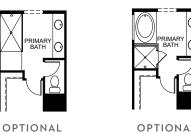

#### **OPTIONAL FEATURES**

SUPER SHOWER

AT PRIMARY BATH

OPTIONAL TUB AND SHOWER AT PRIMARY BATH

OPTIONAL GOURMET KITCHEN

OPTIONAL LIVEGEN™ SUITE IN LIEU OF TANDEM GARAGE