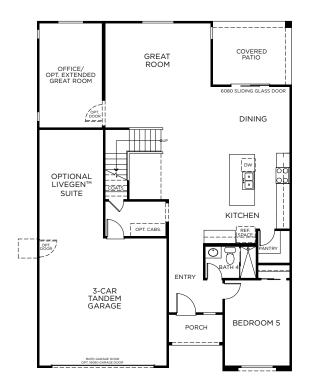

### FIRST FLOOR

## MONUMENT

2,868 – 3,045 Square Feet • 5 – 6 Bedrooms + Loft + Study • 4 – 5 Baths • 3-Car Tandem Garage