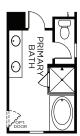

## MILLENNIAL

2,194 Square Feet • 4 Bedrooms + Loft • 3.5 Bathrooms • 2-Car Garage

#### FIRST FLOOR



#### SECOND FLOOR



#### **OPTIONAL FEATURES**





OPTIONAL
WALK-IN SHOWER
AT PRIMARY BATH



### 15602 S. 180TH LN., GOODYEAR, AZ 85338 • (623) 250-6746

© 2024 Landsea Homes US Corporation. LANDSEA\*, LIVE IN YOUR ELEMENT\* and LIVEFLEX\* are federally registered trademarks of Landsea. Bedroom(s) marked with LiveFlex are eligible for the LiveFlex optional program for an additional cost. You may select one (1) bedroom marked with LiveFlex for the program and pick your preferred package of options for that room. Plans, terms, pricing, square footage, product information, features, promotions, LiveFlex\* options, amenities and community/neighborhood information are subject to change without notice or obligation. Square footage is approximate. Renderings are artist's conceptions. Homes shown may not reflect actual homesites. Site map is fo