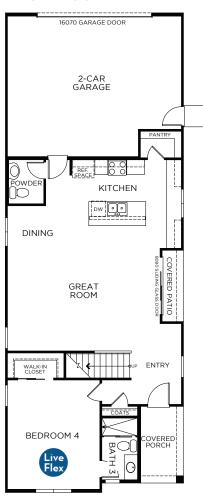

## MILLENNIAL

2,194 Square Feet • 4 Bedrooms + Loft • 3.5 Bathrooms • 2-Car Garage

#### FIRST FLOOR