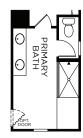

## MILLENNIAL

2,194 Square Feet • 4 Bedrooms + Loft • 3.5 Bathrooms • 2-Car Garage

#### FIRST FLOOR

#### **OPTIONAL FEATURES**

OPTIONAL
WALK-IN SHOWER
AT PRIMARY BATH