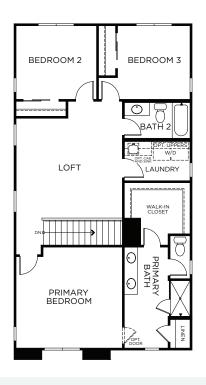

## MILLENNIAL

2,194 Square Feet • 4 Bedrooms + Loft • 3.5 Bathrooms • 2-Car Garage

#### SECOND FLOOR