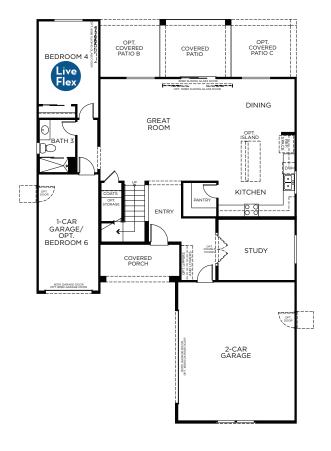

#### FIRST FLOOR

## MA7ATAI

2,644 - 2,868 Square Feet • 4 - 6 Bedrooms + Loft + Study • 3 Baths • 3-Car Garage