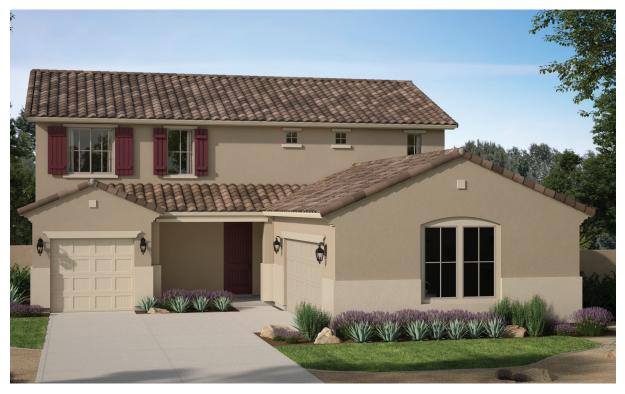

# The Villages at North Copper Canyon | Peak Series

MAZATAL

2,644 - 2,868 Square Feet • 4 - 6 Bedrooms + Loft + Study • 3 Baths • 3-Car Garage

SPANISH ELEVATION

CRAFTSMAN ELEVATION
Shown with optional stone