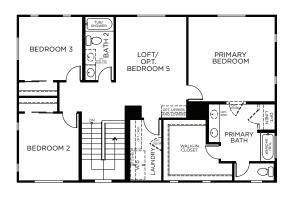

#### SECOND FLOOR

## MA7ATAI

2,644 - 2,868 Square Feet • 4 - 6 Bedrooms + Loft + Study • 3 Baths • 3-Car Garage