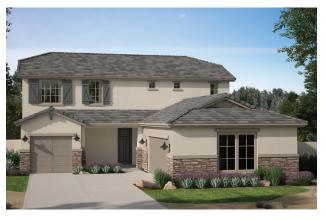

# The Villages at North Copper Canyon | Peak Series

MAZATAL

2,644 - 2,868 Square Feet • 4 - 6 Bedrooms + Loft + Study • 3 Baths • 3-Car Garage

SPANISH ELEVATION

CRAFTSMAN ELEVATION
Shown with optional stone