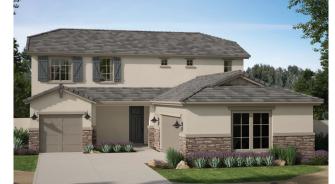

# **SUNRISE** PEAK SERIES

### MAZATAL

2,644 – 2,868 Square Feet 4 – 6 Bedrooms + Loft + Study 3 Baths 3-Car Garage

**SPANISH ELEVATION** 

**CRAFTSMAN ELEVATION** Shown with optional stone

**DESERT PRAIRIE ELEVATION** Shown with optional stone