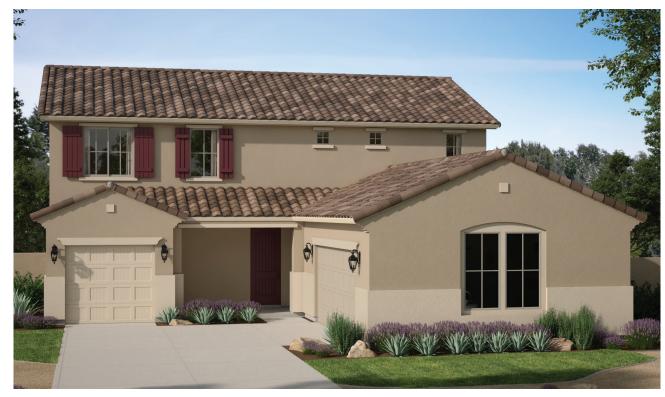

# **SUNRISE** PEAK SERIES

### MAZATAL

2,644 – 2,868 Square Feet 4 – 6 Bedrooms + Loft + Study 3 Baths 3-Car Garage

**SPANISH ELEVATION** 

**CRAFTSMAN ELEVATION** Shown with optional stone

**DESERT PRAIRIE ELEVATION** Shown with optional stone