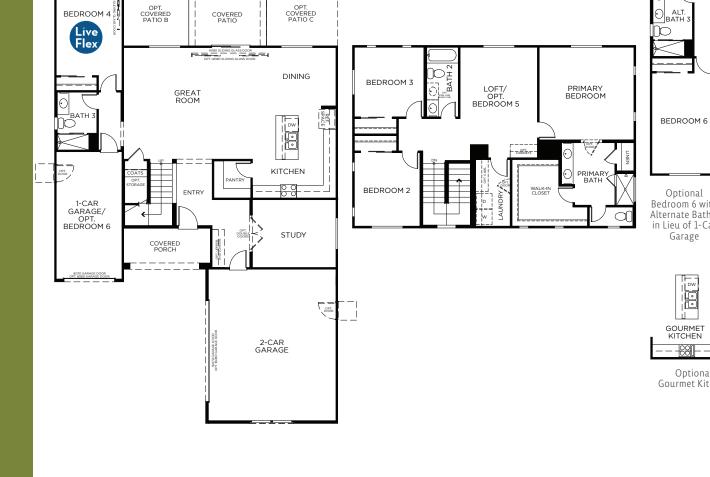

# SUNRISE **PEAK SERIES**

## MAZATAL

2,644 – 2,868 Square Feet 4 – 6 Bedrooms + Loft + Study 3 Baths 3-Car Garage







Optional Gourmet Kitchen

Optional Under-Stair

## Storage

#### 26966 N. 168th Lane, Surprise, AZ 85387 (623) 232-8956

© 2024 Landsea Homes US Corporation. LANDSEA\*, LIVE IN YOUR ELEMENT\* and LIVEFLEX\* are federally registered trademarks of Landsea. Bedroom(s) marked with LiveFlex\* are eligible for the LiveFlex optional program for an additional cost. You may select one (1) bedroom marked with LiveFlex for the program and pick your preferred package of options for that room. Plans, terms, pricing, square footages, product information, features, promotions, LiveFlex\* options, amenities and community/neighborhood information are subject to change without notice or obligation. Square footages are approximate. Renderings are artist's conceptions. Homes shown may not reflect actual