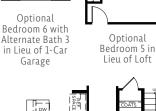

#### **OPTIONAL FEATURES**

PRIMARY

Optional Tub

and Shower at Primary Bath

**BEDROOM 5** 

ALT.