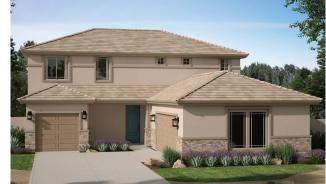

# **SUNRISE** PEAK SERIES

### MAZATAL

2,644 – 2,868 Square Feet 4 – 6 Bedrooms + Loft + Study 3 Baths 3-Car Garage

**SPANISH ELEVATION** 

**CRAFTSMAN ELEVATION** Shown with optional stone

**DESERT PRAIRIE ELEVATION** Shown with optional stone