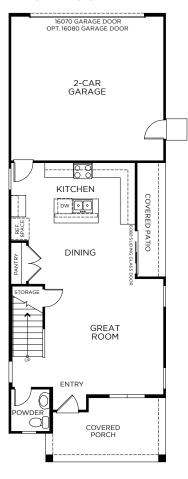

## MARQUEE

1,902 Square Feet • 3 Bedrooms + Loft • 2.5 Bathrooms • 2-Car Garage

#### FIRST FLOOR



### **SECOND FLOOR**



#### **OPTIONAL FEATURES**



OPTIONAL TUB AND SHOWER AT PRIMARY BATH



OPTIONAL WALK-IN SHOWER AT PRIMARY BATH

15602 S. 180TH LN., GOODYEAR, AZ 85338 • (623) 250-6746

© 2025 Landsea Homes US Corporation. LANDSEA", LIVE IN YOUR ELEMENT" and LIVEFLEX" are federally registered trademarks of Landsea. Bedroom(s) marked with LiveFlex are eligible for the LiveFlex options, amenities and community/neighborhood information are subject to change without notice or obligation. Square footage, product information, features, promotions, LiveFlex" options, amenities and community/neighborhood information are subject to change without notice or obligation. Square footage is approximate. Renderings are artist's conceptions. Homes shown, may not reflect actual homesities. Site