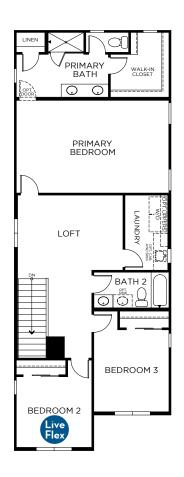

## MARQUEE

1,902 Square Feet • 3 Bedrooms + Loft • 2.5 Bathrooms • 2-Car Garage

#### FIRST FLOOR



### **SECOND FLOOR**



#### **OPTIONAL FEATURES**



OPTIONAL TUB AND SHOWER AT PRIMARY BATH



OPTIONAL WALK-IN SHOWER AT PRIMARY BATH

15602 S. 180TH LN., GOODYEAR, AZ 85338 • (623) 250-6746

© 2025 Landsea Homes US Corporation. LANDSEA", LIVE IN YOUR ELEMENT" and LIVEFLEX" are federally registered trademarks of Landsea. Bedroom(s) marked with LiveFlex are eligible for the LiveFlex options, amenities and community/neighborhood information are subject to change without notice or obligation. Square footage, product information, features, promotions, LiveFlex" options, amenities and community/neighborhood information are subject to change without notice or obligation. Square footage is approximate. Renderings are artist's conceptions. Homes shown, may not reflect actual homesities. Site map is for illustrative