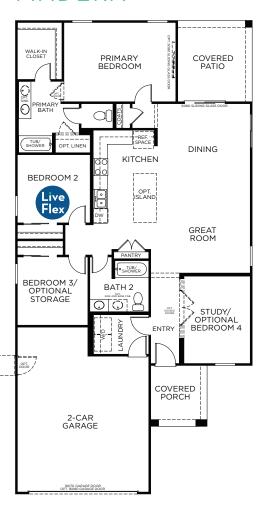

### MADERA

1,580 Square Feet • 3 - 4 Bedrooms + Study • 2 Baths • 2-Car Garage

#### **OPTIONAL FEATURES**

OPTIONAL TUB & SHOWER AT PRIMARY BATH

OPTIONAL WALK-IN SHOWER AT PRIMARY BATH

OPTIONAL GOURMET KITCHEN

BATH 2

STORAGE

COVERED

PORCH

STORAGE

STORAG

OPTIONAL
2-CAR GARAGE WITH STORAGE
& BEDROOM 4 IN LIEU OF STUDY