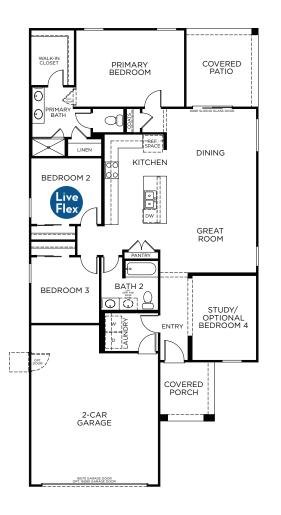

### **MADERA**

1,580 Square Feet
3 - 4 Bedrooms + Study
2 Baths
2-Car Garage + Storage

#### **OPTIONAL FEATURES**

Optional Tub and Shower at Primary Bath

Optional Gourmet Kitchen

Optional Bedroom 4 in Lieu of Study

Optional Double Doors at Study

### **MADERA**

**CANYON SERIES** 

1,580 Square Feet
3 - 4 Bedrooms + Study
2 Baths
2-Car Garage + Storage