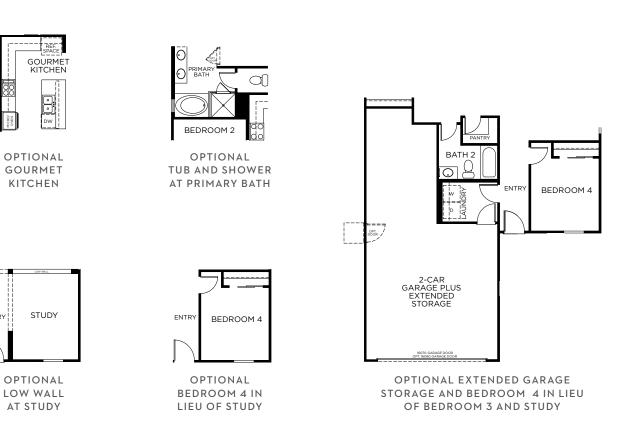

me Loans, and you may choose not to use Landsea Mortgage in connection with the purchase of a Landsea home. You are entitled to shop around for the best lender/real estate company for you. Landsea Mortgage is an equal housing lender. For full agency and state licensing information, please visit www.nfmlending.com/licensing. NFM, Inc.'s NMLS #2893 (www.nmlsconsumeraccess.org). NFM, Inc. is not affiliated with, or an agent or division of, a gov



# Bentridge | Canyon Series

## MADERA

1,580 Square Feet • 3 - 4 Bedrooms + Study • 2 Baths • 2-Car Garage

### **FIRST FLOOR** WALK-IN CLOSET PRIMARY COVERED BEDROOM PATIO 0 RIMAR BATH 0 DINING KITCHEN **BEDROOM 2** Live 0 Flex GREAT ROOM BATH 2 BEDROOM 3 لح 0 STUDY/ OPTIONAL BEDROOM 4 ENTRY COVERED PORCH 2-CAR GARAGE

### **OPTIONAL FEATURES**



### PRELIMINARY

### 2984 S. 234TH LANE, BUCKEYE, AZ 85326 • (623) 250-3044

© 2024 Landsea Homes US Corporation. LANDSEA", LIVE IN YOUR ELEMENT" and LIVEFLEX" are federally registered trademarks of Landsea. Bedroom(s) marked with LiveFlex are eligible for the LiveFlex optional program for an additional cost. You may select one (1) bedroom marked with LiveFlex are approximate. Benderings are approximate. Benderings are artist's conceptions. LiveFlex "options, LiveFlex" options, amenities and community/neighborhood information, des subject to change without notice or obligation. Square footages, product information, fastures, promotions, LiveFlex" options, amenities and community/neighborhood information, disclosures and disclaimers relating to your home, its features and your LiveFlex op