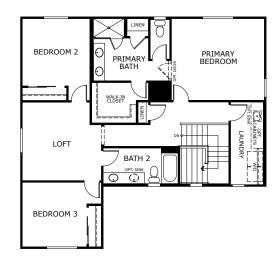

2,257 - 2,425 Sq. Ft. | 4 Bedrooms + Loft | 3 Baths | 2- to 3-Car Tandem Garage

**SPANISH ELEVATION** 

**PRAIRIE ELEVATION** 

## SECOND FLOOR

**KING** 

OPTIONAL TUB AND SHOWER AT PRIMARY BATH

OPTIONAL SUPER SHOWER AT PRIMARY BATH

OPTIONAL SUPER SHOWER HALF WALL AT PRIMARY BATH