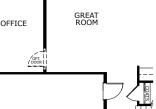

2,257 - 2,425 Sq. Ft. | 4 Bedrooms + Loft | 3 Baths | 2- to 3-Car Tandem Garage

**SPANISH ELEVATION** 

**PRAIRIE ELEVATION** 

2,257 – 2,425 Sq. Ft. | 4 Bedrooms + Loft | 3 Baths | 2- to 3-Car Tandem Garage

GREAT ROOM FIRST FLOOR

OPTIONAL OFFICE IN LIEU OF TANDEM GARAGE