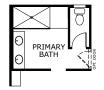

## SECOND FLOOR

**KING** 

OPTIONAL TUB AND SHOWER AT PRIMARY BATH

OPTIONAL SUPER SHOWER AT PRIMARY BATH

OPTIONAL SUPER SHOWER HALF WALL AT PRIMARY BATH