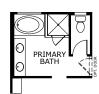

## SECOND FLOOR

**KING** 

OPTIONAL TUB AND SHOWER AT PRIMARY BATH

OPTIONAL SUPER SHOWER AT PRIMARY BATH

OPTIONAL SUPER SHOWER HALF WALL AT PRIMARY BATH