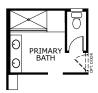

2,257 – 2,425 Sq. Ft. | 4 Bedrooms + Loft | 3 Baths | 2- to 3-Car Tandem Garage

GREAT ROOM FIRST FLOOR

OPTIONAL OFFICE IN LIEU OF TANDEM GARAGE

## SECOND FLOOR

**KING** 

OPTIONAL TUB AND SHOWER AT PRIMARY BATH

OPTIONAL SUPER SHOWER AT PRIMARY BATH

OPTIONAL SUPER SHOWER HALF WALL AT PRIMARY BATH