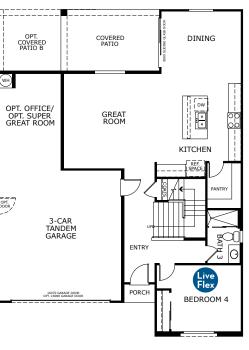

2,257 – 2,425 Sq. Ft. | 4 Bedrooms + Loft | 3 Baths | 2- to 3-Car Tandem Garage

GREAT ROOM FIRST FLOOR

OPTIONAL OFFICE IN LIEU OF TANDEM GARAGE

## SECOND FLOOR

**KING** 

OPTIONAL TUB AND SHOWER AT PRIMARY BATH

OPTIONAL SUPER SHOWER AT PRIMARY BATH

OPTIONAL SUPER SHOWER HALF WALL AT PRIMARY BATH