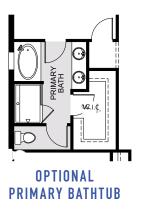

## KENSINGTON FLEX EXECUTIVE

2,103 Sq. Ft. • 4 Bedrooms • 2 Baths • 3-Car Garage

OPTIONAL EXTENDED LANAI

DINING ROOM

OPTIONAL DINING ROOM

OPTIONAL LIVING ROOM AND BEDROOM 2

FIRST FLOOR