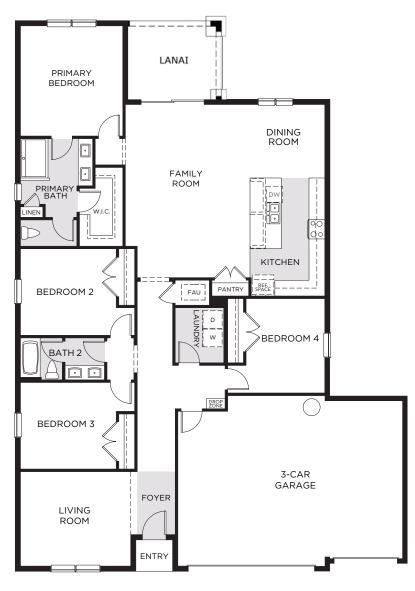

## KENSINGTON FLEX EXECUTIVE

2,103 Sq. Ft. • 4 Bedrooms • 2 Baths • 3-Car Garage

OPTIONAL EXTENDED LANAI

DINING ROOM

OPTIONAL DINING ROOM

OPTIONAL LIVING ROOM AND BEDROOM 2

FIRST FLOOR