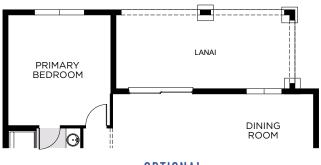

## KENSINGTON FLEX EXECUTIVE

2,103 Sq. Ft. • 4 Bedrooms • 2 Baths • 3-Car Garage

OPTIONAL EXTENDED LANAI

DINING ROOM

OPTIONAL DINING ROOM

OPTIONAL LIVING ROOM AND BEDROOM 2

FIRST FLOOR