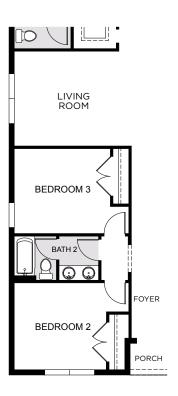

## KENSINGTON FLEX EXECUTIVE

2,103 Sq. Ft. • 4 Bedrooms • 2 Baths • 3-Car Garage

OPTIONAL EXTENDED LANAI

DINING ROOM

OPTIONAL DINING ROOM

OPTIONAL LIVING ROOM AND BEDROOM 2

FIRST FLOOR