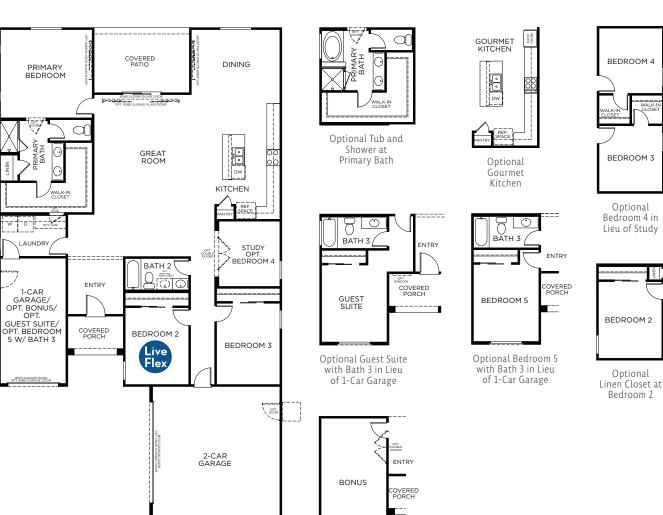

## HUALAPAI

2,088 – 2,309 Square Feet 3 – 5 Bedrooms + Study 2 – 3 Baths 3-Car Garage

Optional Bonus Room in Lieu of 1-Car Garage

#### **OPTIONAL FEATURES**