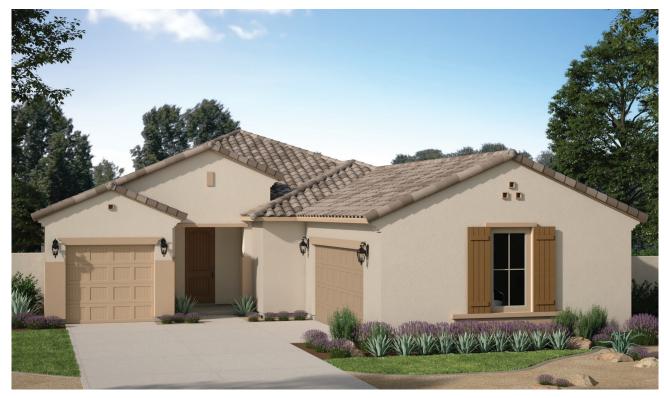

### HUALAPAI

2,088 – 2,309 Square Feet 3 – 5 Bedrooms + Study 2 – 3 Baths 3-Car Garage

**SPANISH ELEVATION** 

**CRAFTSMAN ELEVATION** Shown with optional stone

**DESERT PRAIRIE ELEVATION** Shown with optional stone