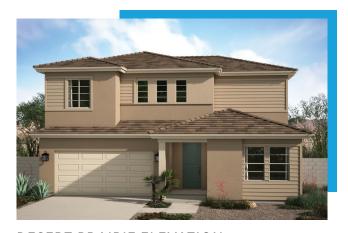

### **HOLDEN**

2,036 - 2,094 SQUARE FEET • 4 BEDROOMS + LOFT • 3 BATHS • 2-CAR GARAGE

SPANISH ELEVATION

**FARMHOUSE ELEVATION** 

DESERT PRAIRIE ELEVATION