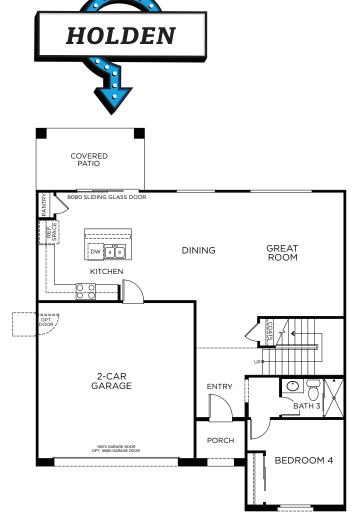

## 

2,036 - 2,094 SQUARE FEET • 4 BEDROOMS + LOFT • 3 BATHS • 2-CAR GARAGE

FIRST FLOOR

SECOND FLOOR

**OPTIONAL FEATURES** 