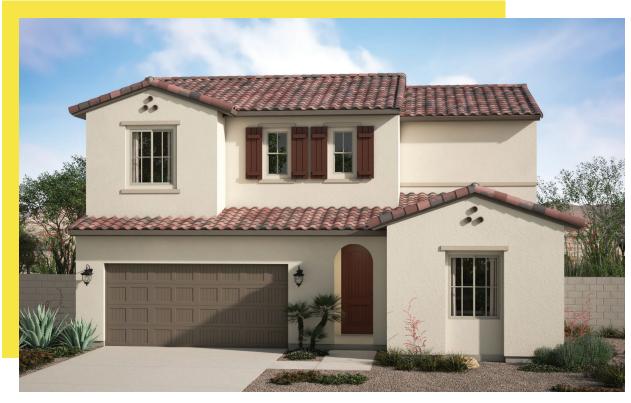

### **HOLDEN**

2,036 - 2,094 SQUARE FEET • 4 BEDROOMS + LOFT • 3 BATHS • 2-CAR GARAGE

SPANISH ELEVATION

**FARMHOUSE ELEVATION** 

DESERT PRAIRIE ELEVATION