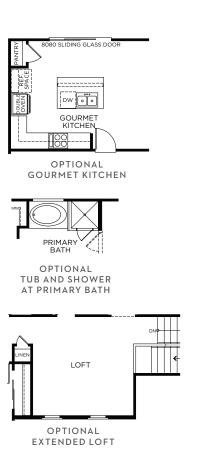

## 

2,036 - 2,094 SQUARE FEET • 4 BEDROOMS + LOFT • 3 BATHS • 2-CAR GARAGE

FIRST FLOOR

SECOND FLOOR

**OPTIONAL FEATURES** 