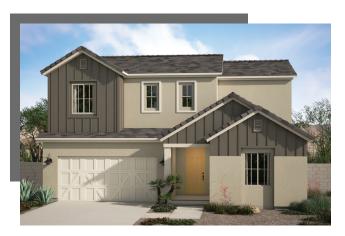

### **HOLDEN**

2,036 - 2,094 SQUARE FEET • 4 BEDROOMS + LOFT • 3 BATHS • 2-CAR GARAGE

SPANISH ELEVATION

**FARMHOUSE ELEVATION** 

DESERT PRAIRIE ELEVATION