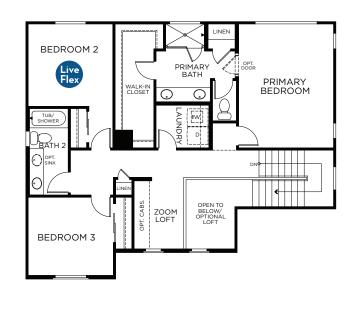

## 

2,036 - 2,094 SQUARE FEET • 4 BEDROOMS + LOFT • 3 BATHS • 2-CAR GARAGE

FIRST FLOOR

SECOND FLOOR

**OPTIONAL FEATURES** 