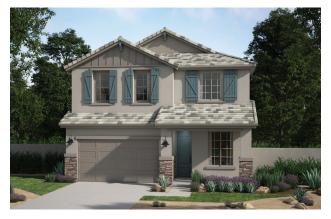

### GRAND

3,018 Square Feet • 4 - 5 Bedrooms + Loft + Study • 2.5 - 3 Baths • 3-Car Tandem Garage

SPANISH ELEVATION

CRAFTSMAN ELEVATION Shown with optional stone

DESERT PRAIRIE ELEVATION Shown with optional stone