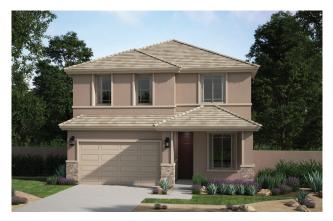

### GRAND

3,018 Square Feet • 4 - 5 Bedrooms + Loft + Study • 2.5 - 3 Baths • 3-Car Tandem Garage

SPANISH ELEVATION

CRAFTSMAN ELEVATION Shown with optional stone

DESERT PRAIRIE ELEVATION Shown with optional stone