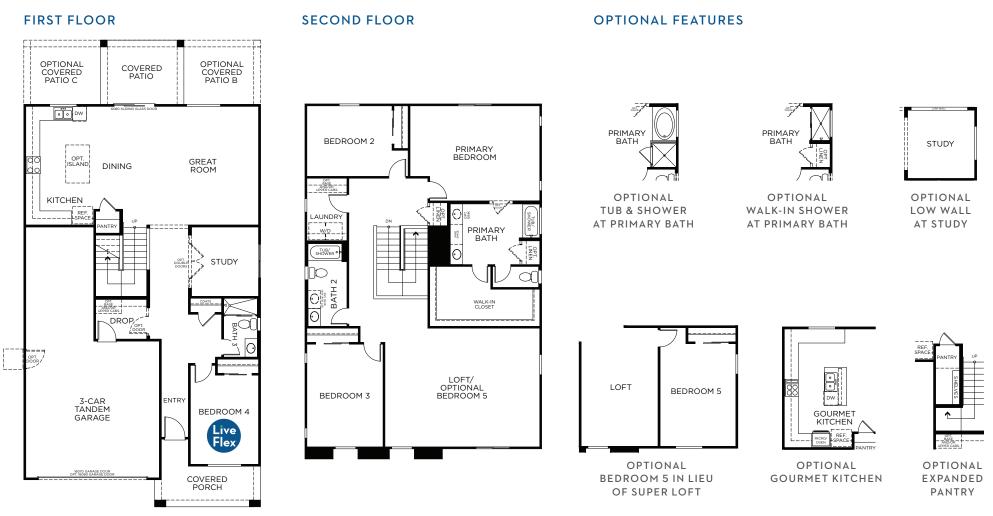

### GRAND

3,018 Square Feet • 4 - 5 Bedrooms + Loft + Study • 2.5 - 3 Baths • 3-Car Tandem Garage