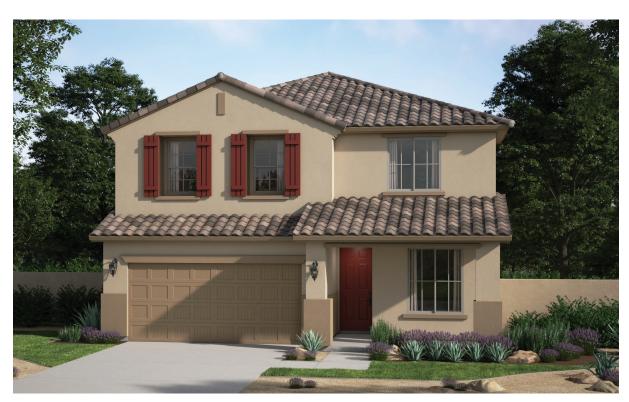

### GRAND

3,018 Square Feet • 4 - 5 Bedrooms + Loft + Study • 2.5 - 3 Baths • 3-Car Tandem Garage

SPANISH ELEVATION

CRAFTSMAN ELEVATION Shown with optional stone

DESERT PRAIRIE ELEVATION Shown with optional stone