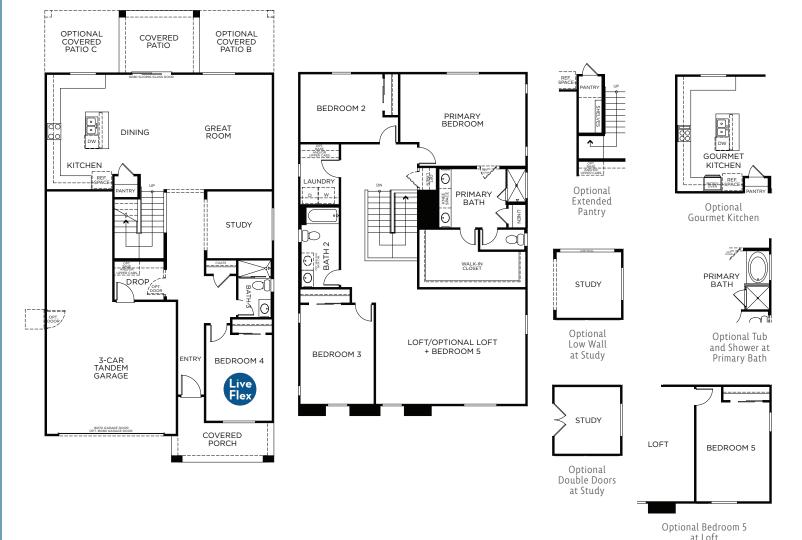

#### **GRAND**

3,018 Square Feet
4 - 5 Bedrooms + Loft + Study
3 Baths
3-Car Tandem Garage

#### FIRST FLOOR SECOND FLOOR OPTIONAL FEATURES